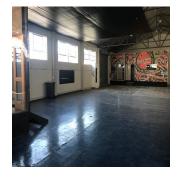

## ZAR 65000.00

bedrooms

bathrooms

This property is a unique, and versatile building, with access off Paarden Eiland Rd, and Kempenfield.

- -Side and rear roller shutters
- -Large yard, encircling the entire building.
- Main warehouse, and additional/partly separated warehouse/stores
- decent height
- dual access off Paarden E Rd and Kepenfield
- Front/side/rear parking
- Branding onto Paarden E Rd.