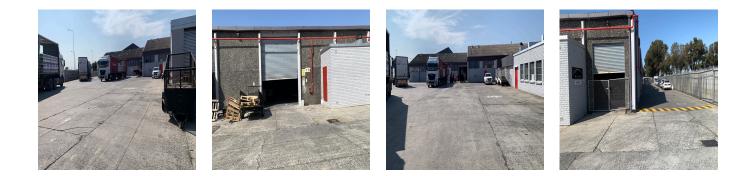

This facility has a large multi use yard, enabling efficient freight loading/unloading. (link/container)

2 rear and 1 side roller shutter.

## 6/7m eave height

24/7 security/manned access control and full perimeter electric fence.Reception, with ground and 1st floor offices. (board room on 1st floor) 5 offices on ground, with warehouse offices and ablutions.

Ample staff/customer front parking, with secure/gated parking in the rear of the park.

Bar/Entertainment area, onto open deck, with outside built in braai, looking onto Table M.Available now!. Rental includes Ops/R-T only adders are water/elec.To view this or similar sized options in/around Epping, Make an appointment today to discover its unique charm and potential.