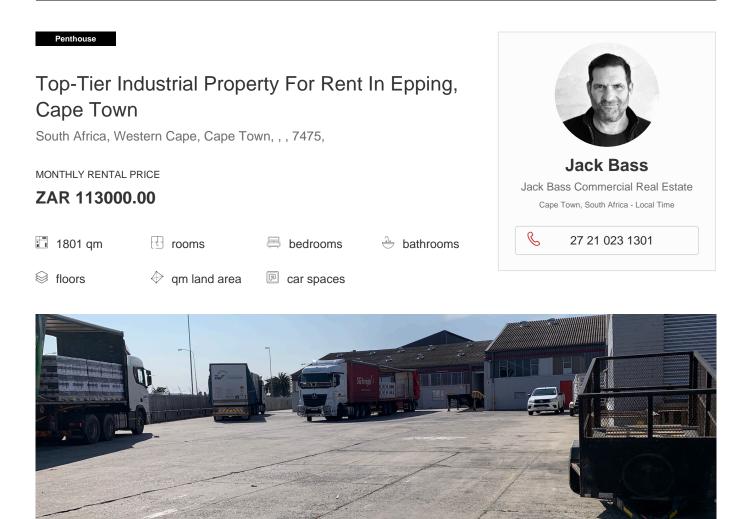

This facility has a large multi use yard, enabling efficient freight loading/unloading. (link/container)

2 rear and 1 side roller shutter.

## 6/7m eave height

24/7 security/manned access control and full perimeter electric fence.Reception, with ground and 1st floor offices. (board room on 1st floor) 5 offices on ground, with warehouse offices and ablutions.

Ample staff/customer front parking, with secure/gated parking in the rear of the park.

Bar/Entertainment area, onto open deck, with outside built in braai, looking onto Table M.Available now!. Rental includes Ops/R-T only adders are water/elec.To view this or similar sized options in/around Epping, Make an appointment today to discover its unique charm and potential.