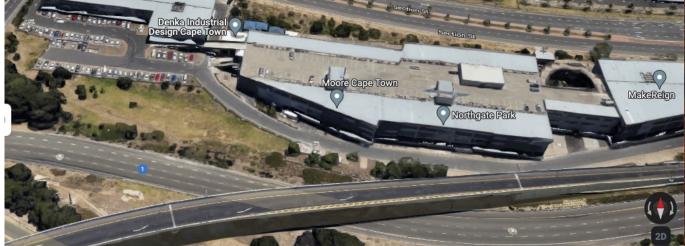

The units has a bathroom, beautiful views, and are in a very safe park with PPA offices right next door. There is a full perimeter electric fence, security entry control, and a lot of paid parking. Public bathrooms and pre-paid electricity meters. Long-term renters who are reliable can get bonuses, and B/O and T/I. This park is one of the easiest places in Cape Town to get to, making it great for both coming and going. There is good general shopping on-site, and there are many places to eat nearby. This park is well worth consideration if relocating. Call the agent today to view this home.