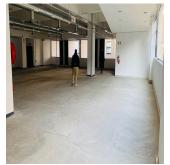

## ZAR 74000.00

**□** 665 gm

rooms

bedrooms

bathrooms

car spaces

This is a 3 floor building, on Loop St, (near corner of Strand) with 3 floors off approx 665m2, open plan, and installed office. Plus a rentable roof top deck.

Elevator to all floors.

Great deals for longer term secure tenants.

No parking (leased parking in the immediate area)

Available From: 13.04.2024

Floor: 4 Floors: 4 Year Built: 2017 Car Spaces: 4 Year Of Construction: 2017 Type: Office