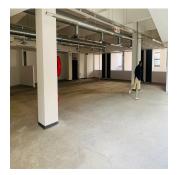

## ZAR 74000.00

**□** 665 gm

rooms

bedrooms

bathrooms

car spaces

This is a 3 floor building, on Loop St, (near corner of Strand) with 3 floors off approx 665m2, open plan, and installed office. Plus a rentable roof top deck.

Elevator to all floors.

Great deals for longer term secure tenants.

No parking (leased parking in the immediate area)

Available From: 13.04.2024

Floor: 4 Floors: 4 Year Built: 2017 Car Spaces: 4 Year Of Construction: 2017 Type: Office