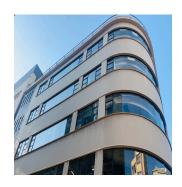

## ZAR 74000.00

**□** 665 gm

rooms

bedrooms

bathrooms

car spaces

This is a 3 floor building, on Loop St, (near corner of Strand) with 3 floors off approx 665m2, open plan, and installed office. Plus a rentable roof top deck.

Elevator to all floors.

Great deals for longer term secure tenants.

No parking (leased parking in the immediate area)

Available From: 13.04.2024

Floor: 4 Floors: 4 Year Built: 2017 Car Spaces: 4 Year Of Construction: 2017 Type: Office