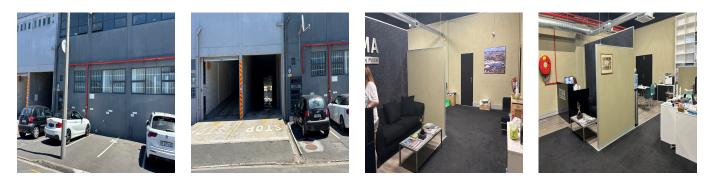

#### Property export

This is a fantastic 850m2 low roof warehouse, with front/rear container-freight access. (simultaneous inbound/outbound freight)

- Dual roller shutters
- direct very high speed data (direct Seacom)
- full security system installed
- installed Li/On battery back up 5 KW upgradable- wired up
- Reception/open plan office- board room- AC-
- ample admin/warehouse ablutions
- high branding opportunity on full facade
- -Secure premises and location
- Incredibly central location
- Ample parking

Make an appointment today to discover its unique charm and potential.

Available From: 13.04.2024

| Floor: 4 | Floors: 4 | Year Built: 2017 | Car Spaces: 4 | Year Of Construction: 2017 | Type: Office |
|----------|-----------|------------------|---------------|----------------------------|--------------|
|----------|-----------|------------------|---------------|----------------------------|--------------|