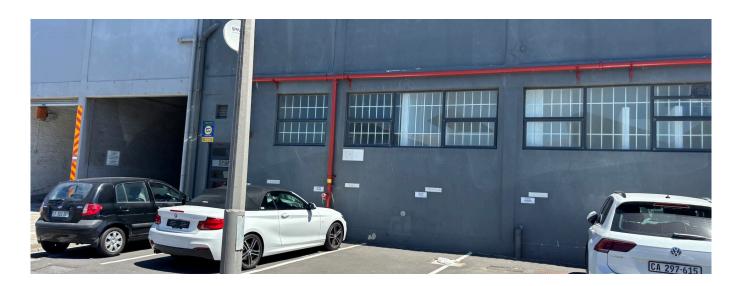

#### Property export

This is a fantastic 850m2 low roof warehouse, with front/rear container-freight access. (simultaneous inbound/outbound freight)

- Dual roller shutters
- direct very high speed data (direct Seacom)
- full security system installed
- installed Li/On battery back up 5 KW upgradable- wired up
- Reception/open plan office- board room- AC-
- ample admin/warehouse ablutions
- high branding opportunity on full facade
- -Secure premises and location
- Incredibly central location
- Ample parking

Make an appointment today to discover its unique charm and potential.

Available From: 13.04.2024

| Floor: 4 | Floors: 4 | Year Built: 2017 | Car Spaces: 4 | Year Of Construction: 2017 | Type: Office |
|----------|-----------|------------------|---------------|----------------------------|--------------|
|----------|-----------|------------------|---------------|----------------------------|--------------|