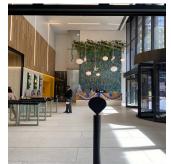

## ZAR 86625000.00

**:** 525 qm

Tooms

bedrooms

bathrooms

car spaces

This first-Class Office Space is in a Building That Was Just Renovated and Is Conveniently Located in the Heart of Cape Town The Box is a famous Premium-Grade building right in the middle of Cape Town's central business district (CBD). It is one of the largest business buildings in the city and has views of the sea and mountains from all directions. It would be a great place for your business. The entrance foyer has been updated and now has an exciting food and beverage market with 11 different choices, such as a coffee shop, bar, and quick meals. There are now 9 new direct-access lifts that will take you to the 12th floor, where there is 525m2 of bright office space. You can get into a large welcome area with two executive offices through French doors made of glass. Walk through to a boardroom that already has hung dividers that can be used to make the room into two smaller rooms. From this point, you can enter the hallway, which has a kitchen and a lot of private rooms on both sides. Each floor has a bathroom that everyone can use. The building has bike racks, showers, and parking in the basement, and there is no load-shedding. The building is still being built, but soon it will also have a theater with 90 seats. Basement parking is available monthly to tenants at a rate of R1550.00 per bay as well as paid visitors parking.

The Box is a 4-Star Rated Green Building.

A truly complete offering in a central location and quality environment.

Don't let this rare opportunity pass you by. Contact us today for an exclusive private viewing.