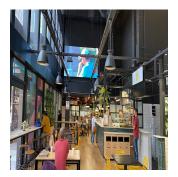

## ZAR 86625000.00

**:** 525 qm

Tooms

bedrooms

bathrooms

car spaces

This first-Class Office Space is in a Building That Was Just Renovated and Is Conveniently Located in the Heart of Cape Town The Box is a famous Premium-Grade building right in the middle of Cape Town's central business district (CBD). It is one of the largest business buildings in the city and has views of the sea and mountains from all directions. It would be a great place for your business. The entrance foyer has been updated and now has an exciting food and beverage market with 11 different choices, such as a coffee shop, bar, and quick meals. There are now 9 new direct-access lifts that will take you to the 12th floor, where there is 525m2 of bright office space. You can get into a large welcome area with two executive offices through French doors made of glass. Walk through to a boardroom that already has hung dividers that can be used to make the room into two smaller rooms. From this point, you can enter the hallway, which has a kitchen and a lot of private rooms on both sides. Each floor has a bathroom that everyone can use. The building has bike racks, showers, and parking in the basement, and there is no load-shedding. The building is still being built, but soon it will also have a theater with 90 seats. Basement parking is available monthly to tenants at a rate of R1550.00 per bay as well as paid visitors parking.