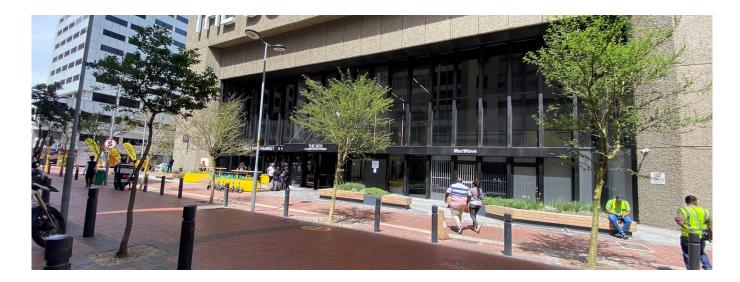

## ZAR 86625000.00

**:** 525 qm

Tooms

bedrooms

bathrooms

car spaces

This first-Class Office Space is in a Building That Was Just Renovated and Is Conveniently Located in the Heart of Cape Town The Box is a famous Premium-Grade building right in the middle of Cape Town's central business district (CBD). It is one of the largest business buildings in the city and has views of the sea and mountains from all directions. It would be a great place for your business. The entrance foyer has been updated and now has an exciting food and beverage market with 11 different choices, such as a coffee shop, bar, and quick meals. There are now 9 new direct-access lifts that will take you to the 12th floor, where there is 525m2 of bright office space. You can get into a large welcome area with two executive offices through French doors made of glass. Walk through to a boardroom that already has hung dividers that can be used to make the room into two smaller rooms. From this point, you can enter the hallway, which has a kitchen and a lot of private rooms on both sides. Each floor has a bathroom that everyone can use. The building has bike racks, showers, and parking in the basement, and there is no load-shedding. The building is still being built, but soon it will also have a theater with 90 seats. Basement parking is available monthly to tenants at a rate of R1550.00 per bay as well as paid visitors parking.

The Box is a 4-Star Rated Green Building.

A truly complete offering in a central location and quality environment.

Don't let this rare opportunity pass you by. Contact us today for an exclusive private viewing.