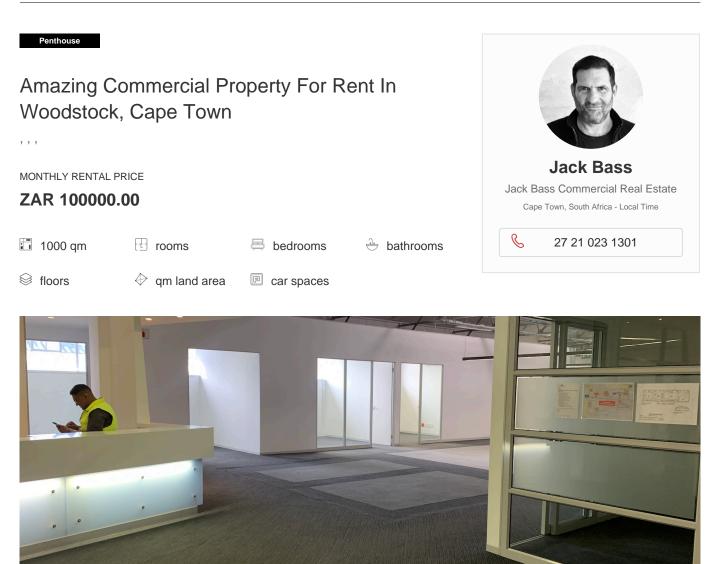

This is a truly amazing space in a safe business park with lots of paid and unpaid parking. This 1000m2 room can be left exactly as it is, or it can be changed to fit your needs by adding or taking away parts. Parking that is safe and controlled entry, quick access to N1/N2, and closeness to the CBD. Motived landlords, with attractive T/I- B/O terms to secure, longer term tenants .A 1100m2 open-plan room that can be changed in any way is also on the same site. It's easy, reliable, and "tenant-centric". Make an appointment to see it today to discover its unique charm and potential.