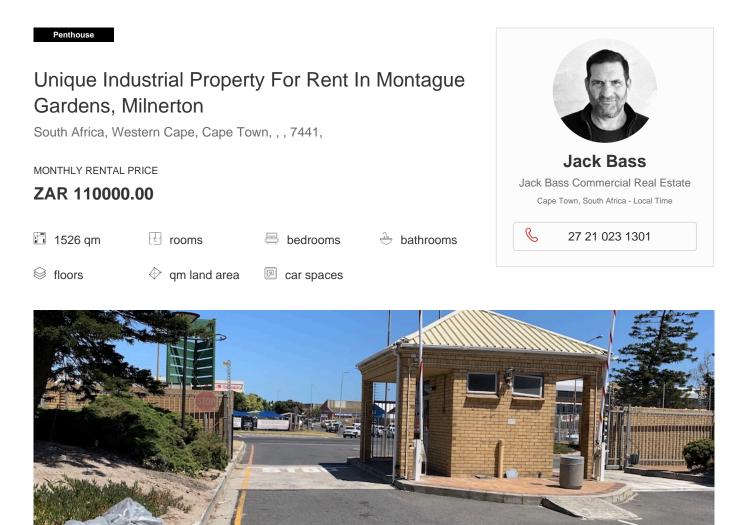

- 9m to eaves
- open plan mezz office/ ground recep/offices
- 200amps/3PH
- 24/7 access control
- park has in/out reticular access (2 entry/exit point)
- well maintained/managed park
- ample parking (some shaded) for staff/customers.