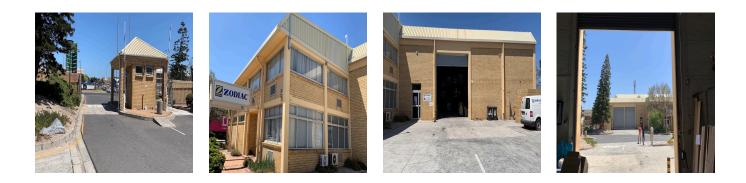

- 9m to eaves
- open plan mezz office/ ground recep/offices
- 200amps/3PH
- 24/7 access control
- park has in/out reticular access (2 entry/exit point)
- well maintained/managed park
- ample parking (some shaded) for staff/customers.