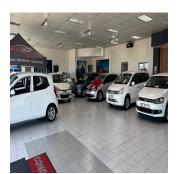

## ZAR 110000.00

1368 gm

rooms

bedrooms

bathrooms

qm land area

car spaces

1367m2 of showroom, front/rear yard, workshops, enclosed parking and branding that is seen by 100,000's a day! This hard to find, premier space is available 1 March. Includes offices, kitchen, showroom, sitting area, workshops and a rear access portion on Shropshire. Make an appointment to see it today to discover its unique charm and potential.