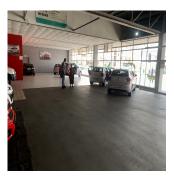

## ZAR 110000.00

1200 qm

 $\ensuremath{\boxdot}$  rooms

bedrooms

bathrooms

qm land area

car spaces

This is a 1200m2, open plan showroom/retail site, that can be split into retail/storage/workshop, with front and rear access points. Ample Street parking, full front visibility (or can be frosted)Large format branding, on building facade (included in rental)Affable lease terms/rental to secure longer term tenants.