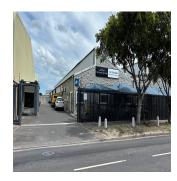

Side access (two roller shutter points)

Added/side stores/workshops and canteen/ablutions

Neat/Tidy front facing offices and reception. (7)

With well maintained/neat kitchen.

Front secure gated access (manned 6am/6pm)

Parking in front (within the property) and along side access alley.

High visibility/branding onto Bofors. Make an appointment today to discover its unique charm and potential.

Available From: 12.04.2024