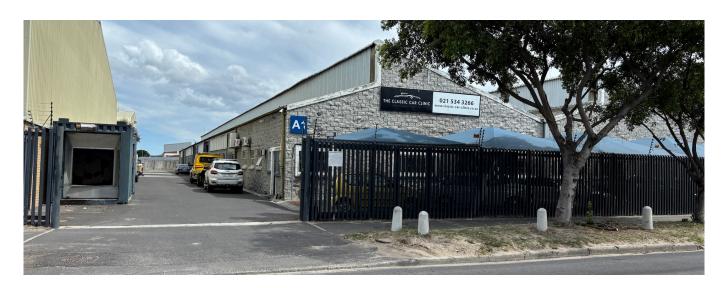

## ZAR 117000.00

1672 gm

Tooms

bedrooms

bathrooms

car spaces

We have a high vis site/branding, on Bofors Circle, that will accommodate various automotive and engineering types of operations.

150amps (upgradable)

Side access (two roller shutter points)

Added/side stores/workshops and canteen/ablutions

Neat/Tidy front facing offices and reception. (7)

With well maintained/neat kitchen.

Front secure gated access (manned 6am/6pm)

Parking in front (within the property) and along side access alley.

High visibility/branding onto Bofors. Make an appointment today to discover its unique charm and potential.

Available From: 12.04.2024