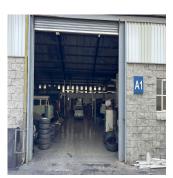

## ZAR 117000.00

1672 gm

Tooms

bedrooms

bathrooms

car spaces

We have a high vis site/branding, on Bofors Circle, that will accommodate various automotive and engineering types of operations.

150amps (upgradable)

Side access (two roller shutter points)

Added/side stores/workshops and canteen/ablutions

Neat/Tidy front facing offices and reception. (7)

With well maintained/neat kitchen.

Front secure gated access (manned 6am/6pm)

Parking in front (within the property) and along side access alley.

High visibility/branding onto Bofors. Make an appointment today to discover its unique charm and potential.

Available From: 12.04.2024