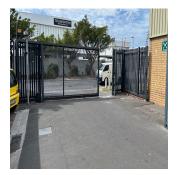

Side access (two roller shutter points)

Added/side stores/workshops and canteen/ablutions

Neat/Tidy front facing offices and reception. (7)

With well maintained/neat kitchen.

Front secure gated access (manned 6am/6pm)

Parking in front (within the property) and along side access alley.

High visibility/branding onto Bofors. Make an appointment today to discover its unique charm and potential.

Available From: 12.04.2024