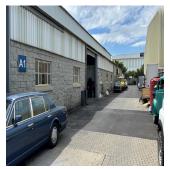

Side access (two roller shutter points)

Added/side stores/workshops and canteen/ablutions

Neat/Tidy front facing offices and reception. (7)

With well maintained/neat kitchen.

Front secure gated access (manned 6am/6pm)

Parking in front (within the property) and along side access alley.

High visibility/branding onto Bofors. Make an appointment today to discover its unique charm and potential.

Available From: 12.04.2024