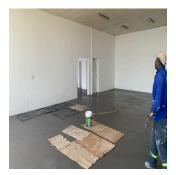

## ZAR 135000.00

1080 gm

Tooms

bedrooms

bathrooms

qm land area

car spaces

We are offering an enclosed secure facility with an open plan 1080 m² warehouse/showroom/design studio, with ample parking, immediate freeway access ( on ramp/off ramp)Possible branding/exposure onto N2 (to be neg)Internal/private ablutions.Roller shutter access.Truck access.Over 30 parking bays!Secure, longer term tenants only/No alcohol on premises/sales.To view this one off opportunity, get in touch with us right away to set up a private showing.