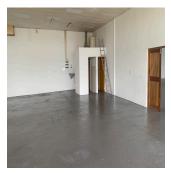

## ZAR 135000.00

1080 gm

Tooms

bedrooms

bathrooms

qm land area

car spaces

We are offering an enclosed secure facility with an open plan 1080 m² warehouse/showroom/design studio, with ample parking, immediate freeway access ( on ramp/off ramp)Possible branding/exposure onto N2 (to be neg)Internal/private ablutions.Roller shutter access.Truck access.Over 30 parking bays!Secure, longer term tenants only/No alcohol on premises/sales.To view this one off opportunity, get in touch with us right away to set up a private showing.