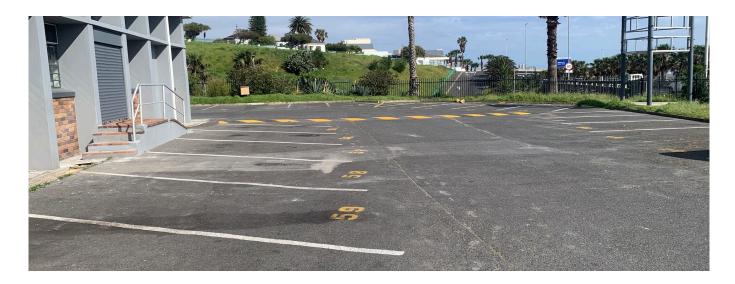

## ZAR 135000.00

1080 gm

Tooms

bedrooms

bathrooms

qm land area

car spaces

We are offering an enclosed secure facility with an open plan 1080 m² warehouse/showroom/design studio, with ample parking, immediate freeway access ( on ramp/off ramp)Possible branding/exposure onto N2 (to be neg)Internal/private ablutions.Roller shutter access.Truck access.Over 30 parking bays!Secure, longer term tenants only/No alcohol on premises/sales.To view this one off opportunity, get in touch with us right away to set up a private showing.