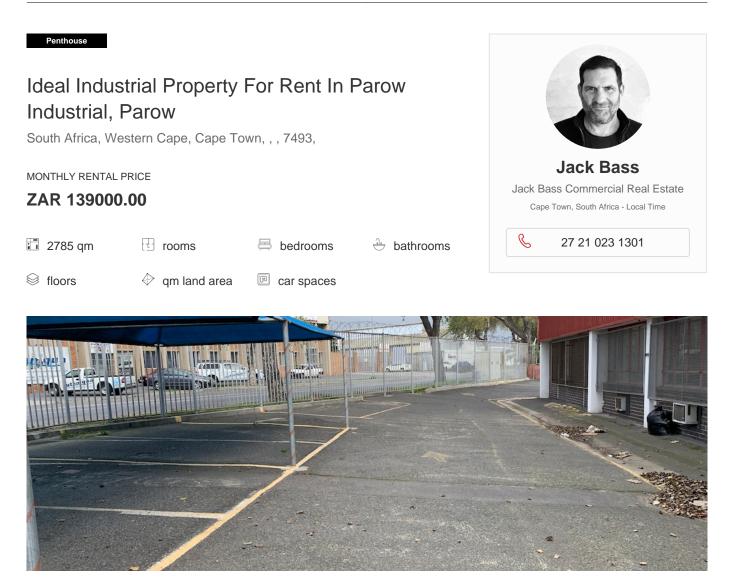

This low-eave building has a big parking lot in front, side access off the road, and a 1000m2 rear/side yard that can be reached by light trucks and has a loading dock/PARKING AREA.

This low cost option (R50pm2) can be tailored to suite a long term, secure tenant.ALSO FOR SALE AT (R5750PM2/R16,000,000.00 p vat)PARKING FOR APROX 60 CARS- FRONT-SIDE-REAR-Ample offices for classrooms/learning rooms/admin etc.