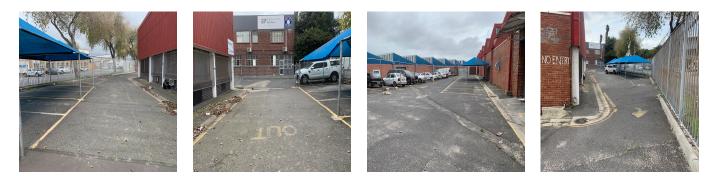

This low-eave building has a big parking lot in front, side access off the road, and a 1000m2 rear/side yard that can be reached by light trucks and has a loading dock/PARKING AREA.

This low cost option (R50pm2) can be tailored to suite a long term, secure tenant.ALSO FOR SALE AT (R5750PM2/R16,000,000.00 p vat)PARKING FOR APROX 60 CARS- FRONT-SIDE-REAR-Ample offices for classrooms/learning rooms/admin etc.