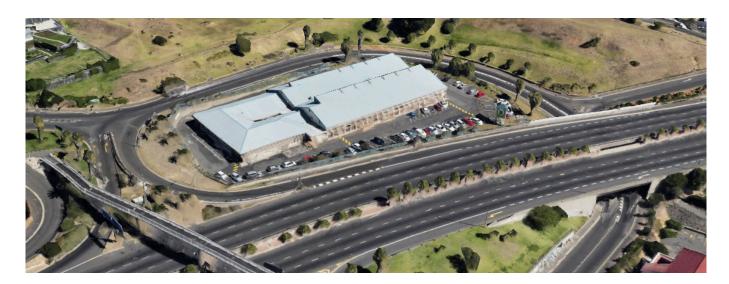

## ZAR 144000.00

1255 gm

Tooms

bedrooms

bathrooms

qm land area

car spaces

This gated, stand-alone building has 4 open-plan areas and 4 roller shutter access points. It can be extended to about 1800m2 and has ramps into the warehouse at two points, as well as a pedestrian/client access point. There are about 80 parking spots included in the rent and owners will effect internal changes/TI for long term, secure tenants. The property can be configured for many types of use, and has incredible views and massive branding onto the N2, inbound and outbound. There are a lot of options for this one-of-a-kind property, and it's easy to get to the N2 (50m). Water, electricity, and trash are included in the rent of R115pm2 (plus rates of R10pm2). Get in touch to today to discover its unique charm and potential.