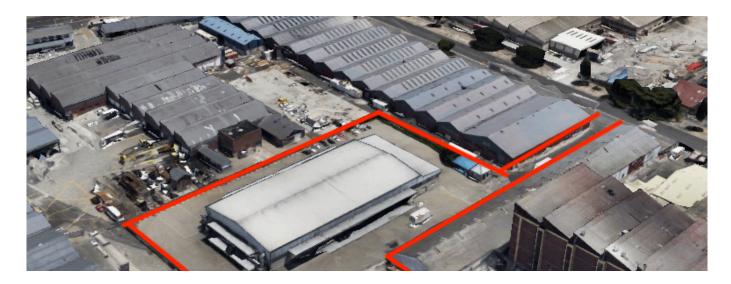

## ZAR 205000.00

3169 gm

Tooms

bedrooms

bathrooms

qm land area

car spaces

One block away from Gunners Circle, is this great logistic facility. This separate building has a modern workplace area that faces the street. The ground and first floors are 350m2 and have offices, a board room, bathrooms, open spaces, and lockers or cloakrooms. There is a concrete mezzanine in the building that can be reached by a pallet or goods lift or a forklift with ease. (about 500 m2) and an acceptable height below that. 630 amps/3 phase power

The huge yard that goes all the way around is about 5,000m2, and it can be used for both link/multilink and container access. The building has more than 16 roller shutters (on all sides!) so that cross-docking should be easy.

Good height- 6-8mSafe/Secure and gated, with shaded staff parking and ample visitor/customer parking and goods pick up area. This is a hard to find industrial facility that is NOT going to move quickly... Contact us today to view this Gem.