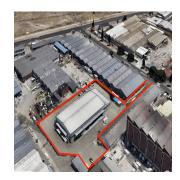

## ZAR 205000.00

3169 gm

Tooms

bedrooms

bathrooms

qm land area

car spaces

One block away from Gunners Circle, is this great logistic facility. This separate building has a modern workplace area that faces the street. The ground and first floors are 350m2 and have offices, a board room, bathrooms, open spaces, and lockers or cloakrooms. There is a concrete mezzanine in the building that can be reached by a pallet or goods lift or a forklift with ease. (about 500 m2) and an acceptable height below that. 630 amps/3 phase power

The huge yard that goes all the way around is about 5,000m2, and it can be used for both link/multilink and container access. The building has more than 16 roller shutters (on all sides!) so that cross-docking should be easy.