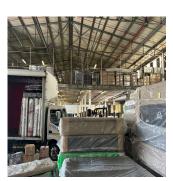

## ZAR 205000.00

3169 gm

Tooms

bedrooms

bathrooms

qm land area

car spaces

One block away from Gunners Circle, is this great logistic facility. This separate building has a modern workplace area that faces the street. The ground and first floors are 350m2 and have offices, a board room, bathrooms, open spaces, and lockers or cloakrooms. There is a concrete mezzanine in the building that can be reached by a pallet or goods lift or a forklift with ease. (about 500 m2) and an acceptable height below that. 630 amps/3 phase power

The huge yard that goes all the way around is about 5,000m2, and it can be used for both link/multilink and container access. The building has more than 16 roller shutters (on all sides!) so that cross-docking should be easy.