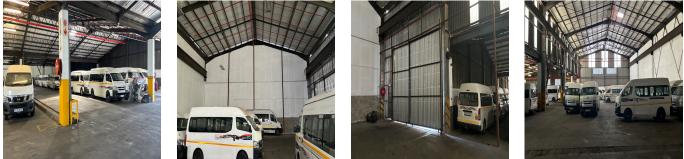

With a steel roof, this house is 3909 m2 under roof and has a 1500 m2 yard. It can be moved into on October 1. Sprinkler system that is fully built and insulated.

Good Height, over 9m in the back and 7.5m in the front. If a gantry needs to be put up, steel beams are placed on the sides. (IN THE 9M CLEARANCE PORTION)