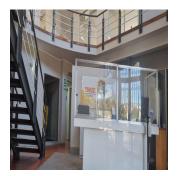

## ZAR 10594000.00

**□** 946 gm

□ rooms □ bedrooms

s 🐣 bathrooms

Are you ready to leave your landlord and rental payments behind? We have a beautiful ground-floor and mezzanine office unit in a business park that is well-kept and safe. On the first floor, there are several offices, a board room, bathrooms, and a kitchen. The middle area is mostly open, but there are side offices and a separate kitchen/wet deck area. All of the walls are dry wall, and they can be easily moved around. The building has a gross area of 946m2, of which 230m2 is the underground parking room that could be used in part as an office or storage space. Park garage lets you drive right up to the office on the first floor, which you won't find anywhere else! Very well taken care of flat with a lot of natural light. Full air conditioning and heating. To get to the front for clients, the back for parking, and the front for pedestrians. Very good location—just a few seconds to the N2 ramp and minutes to all the highway systems. 24/7 gated or safe access control