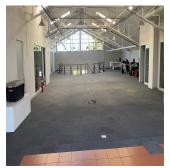

## ZAR 10594000.00

**□** 946 gm

□ rooms □ bedrooms

s 🐣 bathrooms

Are you ready to leave your landlord and rental payments behind? We have a beautiful ground-floor and mezzanine office unit in a business park that is well-kept and safe. On the first floor, there are several offices, a board room, bathrooms, and a kitchen. The middle area is mostly open, but there are side offices and a separate kitchen/wet deck area. All of the walls are dry wall, and they can be easily moved around. The building has a gross area of 946m2, of which 230m2 is the underground parking room that could be used in part as an office or storage space. Park garage lets you drive right up to the office on the first floor, which you won't find anywhere else! Very well taken care of flat with a lot of natural light. Full air conditioning and heating. To get to the front for clients, the back for parking, and the front for pedestrians. Very good location—just a few seconds to the N2 ramp and minutes to all the highway systems. 24/7 gated or safe access control