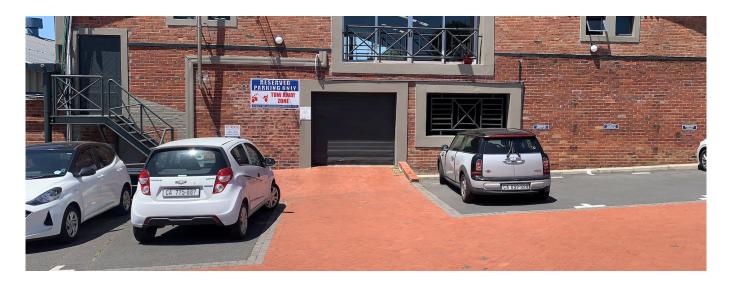

## ZAR 10594000.00

**□** 946 gm

□ rooms □ bedrooms

s 🐣 bathrooms

Are you ready to leave your landlord and rental payments behind? We have a beautiful ground-floor and mezzanine office unit in a business park that is well-kept and safe. On the first floor, there are several offices, a board room, bathrooms, and a kitchen. The middle area is mostly open, but there are side offices and a separate kitchen/wet deck area. All of the walls are dry wall, and they can be easily moved around. The building has a gross area of 946m2, of which 230m2 is the underground parking room that could be used in part as an office or storage space. Park garage lets you drive right up to the office on the first floor, which you won't find anywhere else! Very well taken care of flat with a lot of natural light. Full air conditioning and heating. To get to the front for clients, the back for parking, and the front for pedestrians. Very good location—just a few seconds to the N2 ramp and minutes to all the highway systems. 24/7 gated or safe access control

Available From: 10.04.2024

Floor: 4 Floors: 4 Year Built: 2017 Car Spaces: 4 Year Of Construction: 2017 Type: Office

| _                    |             |                                               |
|----------------------|-------------|-----------------------------------------------|
| Property export      |             | Generated On: Sun, 24 Nov 2024 17:03:34 +0000 |
|                      |             |                                               |
|                      |             |                                               |
|                      |             |                                               |
|                      |             |                                               |
|                      |             |                                               |
|                      |             |                                               |
|                      |             |                                               |
|                      |             |                                               |
| Amenities            |             |                                               |
| ID                   | Property ID |                                               |
|                      | Topony ID   |                                               |
| Outdoor Amenities    |             |                                               |
| Outdoor / timerities |             |                                               |
|                      |             |                                               |
|                      |             |                                               |
|                      |             |                                               |
|                      |             |                                               |
|                      |             |                                               |
|                      |             |                                               |
|                      |             |                                               |
|                      |             |                                               |