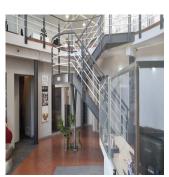

## ZAR 10594000.00

**□** 946 gm

□ rooms □ bedrooms

s 🐣 bathrooms

Are you ready to leave your landlord and rental payments behind? We have a beautiful ground-floor and mezzanine office unit in a business park that is well-kept and safe. On the first floor, there are several offices, a board room, bathrooms, and a kitchen. The middle area is mostly open, but there are side offices and a separate kitchen/wet deck area. All of the walls are dry wall, and they can be easily moved around. The building has a gross area of 946m2, of which 230m2 is the underground parking room that could be used in part as an office or storage space. Park garage lets you drive right up to the office on the first floor, which you won't find anywhere else! Very well taken care of flat with a lot of natural light. Full air conditioning and heating. To get to the front for clients, the back for parking, and the front for pedestrians. Very good location—just a few seconds to the N2 ramp and minutes to all the highway systems. 24/7 gated or safe access control