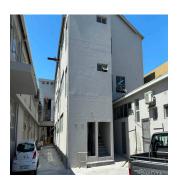

## ZAR 16000000.00

1982 gm

Tooms

bedrooms

bathrooms

car spaces

We have a great chance for smart investors in what is probably one of the best industry hubs in Paarden E. Low vacancy and high desire. This 2488m2 building, with front/side access, is home to 4 long term tenants (hard to relocate), all with renewable/negotiable, leases. Currently at well below market. Features of this building are:- High Power (600amps- upgradable- sub station on erf).- New aluminium windows, throughout.- New Paint (exterior).- Multi tenant building.- Fibre to street/building.- Ample front parking/street parking.- Front roller shutter access/side access-new DB Boards/meters (water/power)- Selling at below R6300pm2!- Well below market current rentals, with all leases renegotiable with new owner.