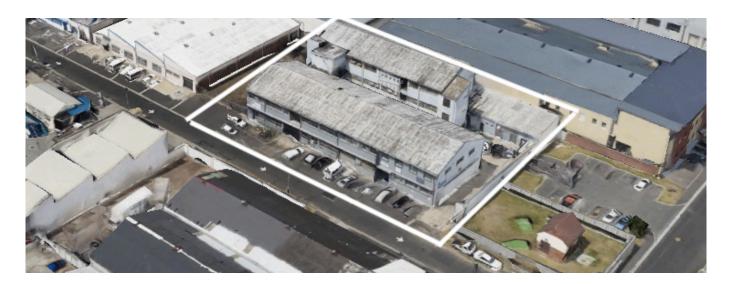

## Optimal Industrial Property For Sale In Paarden Eiland, Milnerton

South Africa, Western Cape, Cape Town, , , 7420,

SALES PRICE

## ZAR 16000000.00

1982 gm

Tooms

bedrooms

bathrooms

car spaces

We have a great chance for smart investors in what is probably one of the best industry hubs in Paarden E. Low vacancy and high desire. This 2488m2 building, with front/side access, is home to 4 long term tenants (hard to relocate), all with renewable/negotiable, leases. Currently at well below market. Features of this building are:- High Power (600amps- upgradable- sub station on erf).- New aluminium windows, throughout.- New Paint (exterior).- Multi tenant building.- Fibre to street/building.- Ample front parking/street parking.- Front roller shutter access/side access-new DB Boards/meters (water/power)- Selling at below R6300pm2!- Well below market current rentals, with all leases renegotiable with new owner.