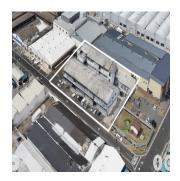

## ZAR 16000000.00

1982 gm

Tooms

bedrooms

bathrooms

car spaces

We have a great chance for smart investors in what is probably one of the best industry hubs in Paarden E. Low vacancy and high desire. This 2488m2 building, with front/side access, is home to 4 long term tenants (hard to relocate), all with renewable/negotiable, leases. Currently at well below market. Features of this building are:- High Power (600amps- upgradable- sub station on erf).- New aluminium windows, throughout.- New Paint (exterior).- Multi tenant building.- Fibre to street/building.- Ample front parking/street parking.- Front roller shutter access/side access-new DB Boards/meters (water/power)- Selling at below R6300pm2!- Well below market current rentals, with all leases renegotiable with new owner.