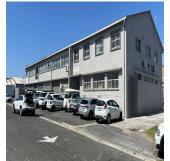

## ZAR 16000000.00

1982 gm

Tooms

bedrooms

bathrooms

car spaces

We have a great chance for smart investors in what is probably one of the best industry hubs in Paarden E. Low vacancy and high desire. This 2488m2 building, with front/side access, is home to 4 long term tenants (hard to relocate), all with renewable/negotiable, leases. Currently at well below market. Features of this building are:- High Power (600amps- upgradable- sub station on erf).- New aluminium windows, throughout.- New Paint (exterior).- Multi tenant building.- Fibre to street/building.- Ample front parking/street parking.- Front roller shutter access/side access-new DB Boards/meters (water/power)- Selling at below R6300pm2!- Well below market current rentals, with all leases renegotiable with new owner.