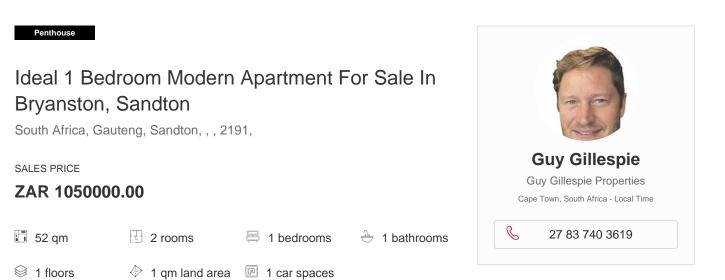

This modern apartment in Ballantyne, Bryanston, has one bedroom and one full bathroom. It's easy to live in and is great for lock up and go. Located on the top floor, with stunning views all around. This flat is perfect for a single person or a investment because it is right in the middle of Bryanston. There is a granite countertop in the open-plan kitchen that has room for one appliance and a single-door fridge. The kitchen opens up to the living room with DSTV and the porch. The bedroom is big enough for a queen-sized bed and some side tables. The bathroom has a big bathtub, a separate shower, a sink, and a toilet. Get in touch with us right away to set up a private showing. Ballantyne is on the Gautrain bus route and is close to Bryanston Shopping centre and Sandton CBD.