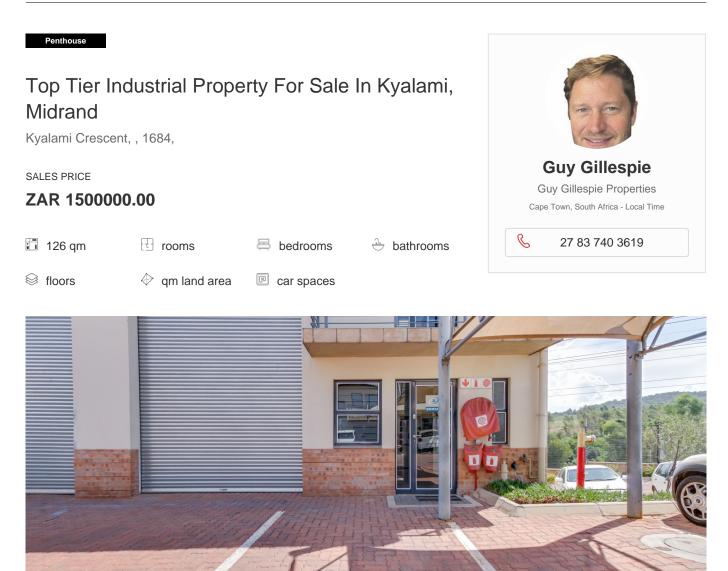

## Generated On: Sun, 24 Nov 2024 06:04:58 +0000

With 4 separate offices, this building is different from all the others in the Park. There are three different designer offices on the mezzanine floor, and each one has its own air conditioning unit. There is a full kitchen and a fourth room. Great warehouse area with a roller shutter door that makes it easy for trucks to get in and out, and parking spots for staff assigned to each unit. This unit is one of the few in the park that has 3-phase power.

The park offers 24 hour security is safe and secure with electric fending around the perimeter. This is a great investment for either an owner occupier, or for someone looking for a return. The units are also very popular to rent. The park is located in Barbeque Downs and is close to the Kyalami on main shopping centre with easy access to highway interchanges such as Allandale, Rivonia and Woodmead. 3 Phase power 80 Amps

24 Secuity Mini unit

4 offices

Warehouse. Make this your home today by calling to arrange a viewing!

Available From: 23.03.2024

| Floor: 4              | Floors: 4 | Year Built: 2017 | Car Spaces: 4 | Year Of Construction: 2017 | Type: Office |
|-----------------------|-----------|------------------|---------------|----------------------------|--------------|
| NO IMAGE<br>AVAILABLE |           |                  |               |                            |              |