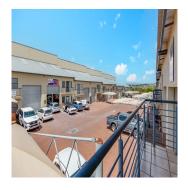

## Generated On: Sun, 24 Nov 2024 06:04:58 +0000

With 4 separate offices, this building is different from all the others in the Park. There are three different designer offices on the mezzanine floor, and each one has its own air conditioning unit. There is a full kitchen and a fourth room. Great warehouse area with a roller shutter door that makes it easy for trucks to get in and out, and parking spots for staff assigned to each unit. This unit is one of the few in the park that has 3-phase power.

The park offers 24 hour security is safe and secure with electric fending around the perimeter. This is a great investment for either an owner occupier, or for someone looking for a return. The units are also very popular to rent. The park is located in Barbeque Downs and is close to the Kyalami on main shopping centre with easy access to highway interchanges such as Allandale, Rivonia and Woodmead. 3 Phase power 80 Amps

24 Secuity Mini unit

4 offices

Warehouse. Make this your home today by calling to arrange a viewing!

Available From: 23.03.2024

| Floor: 4              | Floors: 4 | Year Built: 2017 | Car Spaces: 4 | Year Of Construction: 2017 | Type: Office |
|-----------------------|-----------|------------------|---------------|----------------------------|--------------|
| NO IMAGE<br>AVAILABLE |           |                  |               |                            |              |