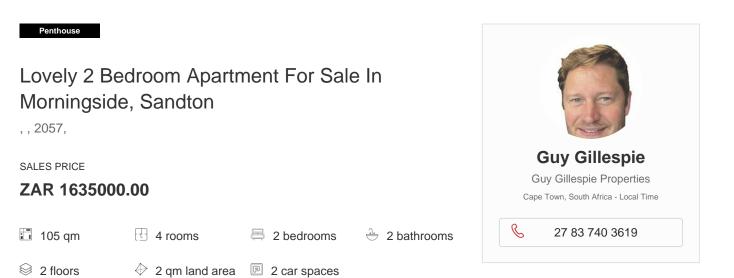

Available From: 22.03.2024

| Floor: 4 | Floors: 4 | Year Built: 2017 | Car Spaces: 4 | Year Of Construction: 2017 | Type: Office |
|----------|-----------|------------------|---------------|----------------------------|--------------|
|          |           |                  | 1             |                            | 21           |