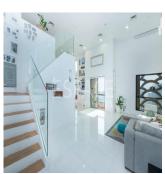

## USD 2990000.00

2000 qft

rooms

3 bedrooms

bathrooms

qft land area

car spaces

Listed with Espace Real Estate is this very spacious unfurnished 3 bedroom loft apartment with full marina view in one of the most sought after developments in Jumeirah Beach Residence (JBR). The property is on a high floor and consists of bright living area with 5 meters ceiling, ensuite master bedroom on mezzanine floor, ensuite 2nd bedroom on ground floor, a fully equipped kitchen, private balcony overlooking the Marina and Yacht club. The apartment is vacant on transfer.