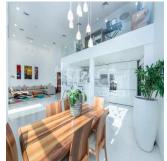

## USD 2990000.00

2000 qft

rooms

3 bedrooms

bathrooms

qft land area

car spaces

Listed with Espace Real Estate is this very spacious unfurnished 3 bedroom loft apartment with full marina view in one of the most sought after developments in Jumeirah Beach Residence (JBR). The property is on a high floor and consists of bright living area with 5 meters ceiling, ensuite master bedroom on mezzanine floor, ensuite 2nd bedroom on ground floor, a fully equipped kitchen, private balcony overlooking the Marina and Yacht club. The apartment is vacant on transfer.