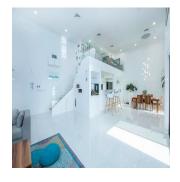

## USD 2990000.00

2000 qft

rooms

3 bedrooms

bathrooms

qft land area

car spaces

Listed with Espace Real Estate is this very spacious unfurnished 3 bedroom loft apartment with full marina view in one of the most sought after developments in Jumeirah Beach Residence (JBR). The property is on a high floor and consists of bright living area with 5 meters ceiling, ensuite master bedroom on mezzanine floor, ensuite 2nd bedroom on ground floor, a fully equipped kitchen, private balcony overlooking the Marina and Yacht club. The apartment is vacant on transfer.