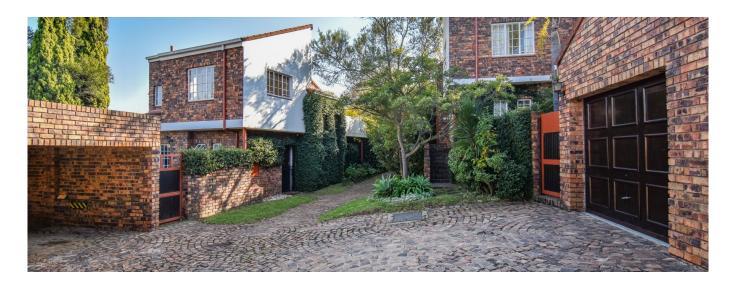

#### Property export

There are doors leading outside from the lounge area. A pretty, well-kept garden with established plants and lots of greenery. There is room for two appliances in the kitchen, and there is a built-in pantry. Built-in storage under the stairs is very smart. Cloakroom for guests. Outside the kitchen is a lovely herb garden and laundry.

Convenient for Sandton CBD and close to all amenities.

Beautiful pool areas, lush gardens and duck ponds.

Property Features:

Access Gate, balcony built in cupboards, clubhouse, entrance hall, family/tv room, garden, guest toilet, kitchen, pantry, pool, security estate.