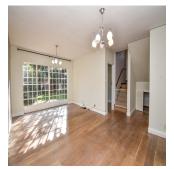

#### Property export

There are doors leading outside from the lounge area. A pretty, well-kept garden with established plants and lots of greenery. There is room for two appliances in the kitchen, and there is a built-in pantry. Built-in storage under the stairs is very smart. Cloakroom for guests. Outside the kitchen is a lovely herb garden and laundry.