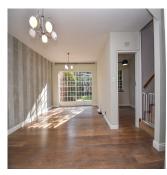

#### Property export

There are doors leading outside from the lounge area. A pretty, well-kept garden with established plants and lots of greenery. There is room for two appliances in the kitchen, and there is a built-in pantry. Built-in storage under the stairs is very smart. Cloakroom for guests. Outside the kitchen is a lovely herb garden and laundry.

Upstairs are 2 bedrooms en-suite. The master suite has sliders to a spacious covered balcony, ideal for morning coffee and enjoying the tree-top view. 1 Electrical Garage and 1 Carport. Sale includes the inverter. Battery not included.