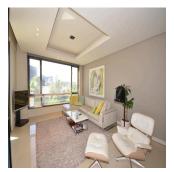

## ZAR 4189000.00

155 gm 🖽 4

4 rooms = 2 bedrooms

② 2 floors ② 2 qm land area ② 2 car spaces

2 bathrooms

This iconic building has beautiful, large flats with views. Apartment looking north. 152sqm allows for entertaining whistle still having the freedom of a lock up and go. There is a lift that goes straight to your room. The Emperor has a spa, an indoor gym, a swimming pool, and great protection. In case of power outages, the building has a generator. Lovely view of trees. Two bedrooms, each with its own bathroom. An extra bathroom for guests. Modern Finishes. It has a balcony from the living room and the bedrooms. 2 underground parking bays.