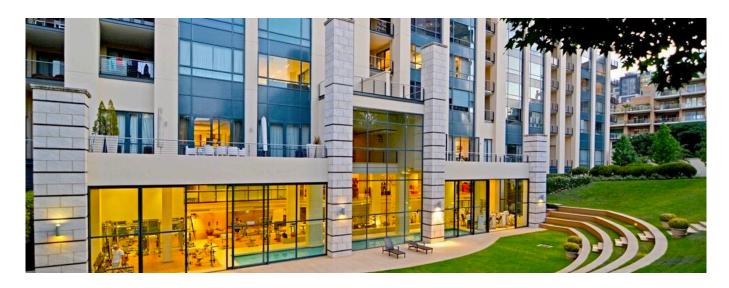

## ZAR 4189000.00

155 gm 🖽 4

4 rooms = 2 bedrooms

② 2 floors ② 2 qm land area ② 2 car spaces

2 bathrooms

This iconic building has beautiful, large flats with views. Apartment looking north. 152sqm allows for entertaining whistle still having the freedom of a lock up and go. There is a lift that goes straight to your room. The Emperor has a spa, an indoor gym, a swimming pool, and great protection. In case of power outages, the building has a generator. Lovely view of trees. Two bedrooms, each with its own bathroom. An extra bathroom for guests. Modern Finishes. It has a balcony from the living room and the bedrooms. 2 underground parking bays.

Front desk concierge for all your needs. Ample visitors parking. Biometric access. Gym, Spa Indoor pool. Generator in the building. Don't let this rare opportunity pass you by. Contact us today for an exclusive private viewing,