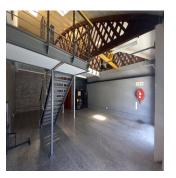

## ZAR 26850.00

179 gm

Tooms

bedrooms

bathrooms

car spaces

You can rent this tidy, well-kept unit in Salt Orchard. Situated in Salt River, the building enjoys a prime location between the N1, N2, and M4 main routes. On the upper floor of the property is a duplex area that would be perfect for an office, a larger showroom, or light industrial operations space. It is perfect for loading and unloading a van and other vehicles because it is on street level, has a roller door, and has its own parking bay. The apartment has its own bathrooms, and both the building and the street are secured. Get in touch with us right away to set up a private showing.