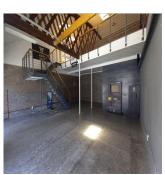

## ZAR 26850.00

179 gm

Tooms

bedrooms

bathrooms

car spaces

You can rent this tidy, well-kept unit in Salt Orchard. Situated in Salt River, the building enjoys a prime location between the N1, N2, and M4 main routes. On the upper floor of the property is a duplex area that would be perfect for an office, a larger showroom, or light industrial operations space. It is perfect for loading and unloading a van and other vehicles because it is on street level, has a roller door, and has its own parking bay. The apartment has its own bathrooms, and both the building and the street are secured. Get in touch with us right away to set up a private showing.