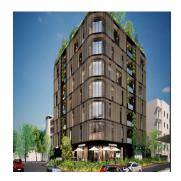

## ZAR 273000.00

rooms

bedrooms

bathrooms

881 gm

car spaces

A fantastic office space with plenty of parking and views of the mountains is up for rent in Claremont-Upper. This well-kept 881m2 apartment is for rent in a recently constructed, exquisitely finished eco-office building. The building is in a prime location near Cavendish and the M5 and M4 arterial routes. The apartment features a sunny terrace, contemporary finishes throughout the common rooms, and elevator access from the 22-space underground parking lot. On the ground floor is a charming food bar and coffee shop with a covered patio. The unit offers floor-level restrooms, and on-site security is available around-the-clock. There are only two office apartments remaining in the building before it is fully leased, so don't delay on this one. This will end soon, so act quickly! Get in touch with us right away to set up a private showing.