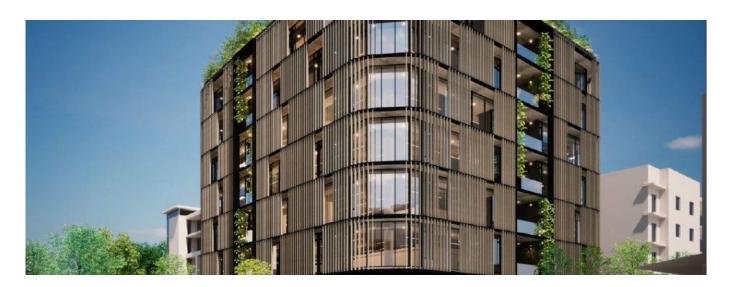

## ZAR 273000.00

rooms

bedrooms

bathrooms

881 gm

car spaces

A fantastic office space with plenty of parking and views of the mountains is up for rent in Claremont-Upper. This well-kept 881m2 apartment is for rent in a recently constructed, exquisitely finished eco-office building. The building is in a prime location near Cavendish and the M5 and M4 arterial routes. The apartment features a sunny terrace, contemporary finishes throughout the common rooms, and elevator access from the 22-space underground parking lot. On the ground floor is a charming food bar and coffee shop with a covered patio. The unit offers floor-level restrooms, and on-site security is available around-the-clock. There are only two office apartments remaining in the building before it is fully leased, so don't delay on this one. This will end soon, so act quickly! Get in touch with us right away to set up a private showing.