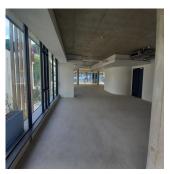

## ZAR 273000.00

rooms

bedrooms

bathrooms

881 gm

car spaces

A fantastic office space with plenty of parking and views of the mountains is up for rent in Claremont-Upper. This well-kept 881m2 apartment is for rent in a recently constructed, exquisitely finished eco-office building. The building is in a prime location near Cavendish and the M5 and M4 arterial routes. The apartment features a sunny terrace, contemporary finishes throughout the common rooms, and elevator access from the 22-space underground parking lot. On the ground floor is a charming food bar and coffee shop with a covered patio. The unit offers floor-level restrooms, and on-site security is available around-the-clock. There are only two office apartments remaining in the building before it is fully leased, so don't delay on this one. This will end soon, so act quickly! Get in touch with us right away to set up a private showing.