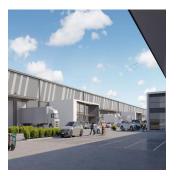

## NGN 6127711.99

Tooms

bedrooms

bathrooms

1 2945 qm

car spaces

Ten units with floor areas ranging from 2,945 m2 to 5,200 m2 are available for rental beginning on April 1, 2024. Phases one and two of this amazing industrial park's development have been completed. Phase 2 is under ongoing, and apartments can be constructed precisely to tenant requirements. The excellent property is contemporary, situated near the R300, N1, N2, and surrounding major thoroughfares, and it is part of the well-established Blackheath Industrial district. Very close to the Zevenwacht Shopping Center, which is only a 10-minute walk away, and easily accessible public transportation. Numerous logistics and FMCG companies, as well as an increasing number of migrant enterprises relocating to the Western Cape, are drawn to this node.

The key features include:

- Various units ranging between 2,945m2 to 5,200m2 of total Gross Lettable Area (GLA)- Warehouse space- Office areas- Reception- Plenty of yard space with minimum depth of 35m to face of warehouse- Parking for visitors- Load bearing capacity up to 90kN- 5m depth canopy over all docking doors- FM3 flooring- Fire sprinkler system compliant- Backup pumps and tanks- 3-phase power with 250 Amps- Clear height of 9m to eaves- Electric fencing and controlled boom access.- Dock levelers and roller doors- Zoning: General Industrial 1- Rate: R85/m2 (gross rental excluding VAT)- Lease period: 3-5 years. Available from 1 April 2024.