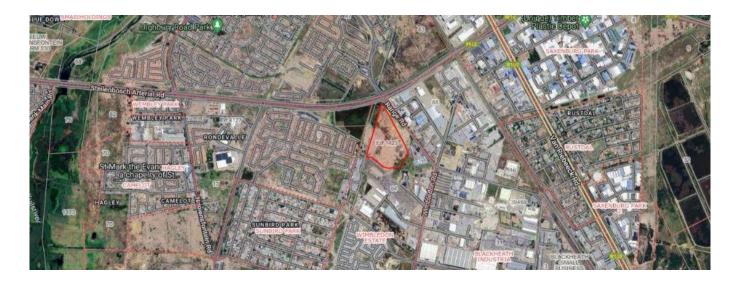

## Brand New Prime Industrial Property To Rent In Blackheath Industrial

South Africa, Gauteng, Midrand, , , 7580,

MONTHLY RENTAL PRICE

## NGN 6127711.99

Tooms

bedrooms

bathrooms

1 2945 qm

car spaces

Ten units with floor areas ranging from 2,945 m2 to 5,200 m2 are available for rental beginning on April 1, 2024. Phases one and two of this amazing industrial park's development have been completed. Phase 2 is under ongoing, and apartments can be constructed precisely to tenant requirements. The excellent property is contemporary, situated near the R300, N1, N2, and surrounding major thoroughfares, and it is part of the well-established Blackheath Industrial district. Very close to the Zevenwacht Shopping Center, which is only a 10-minute walk away, and easily accessible public transportation. Numerous logistics and FMCG companies, as well as an increasing number of migrant enterprises relocating to the Western Cape, are drawn to this node.