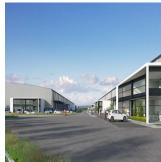

## NGN 6127711.99

Tooms

bedrooms

bathrooms

1 2945 qm

car spaces

Ten units with floor areas ranging from 2,945 m2 to 5,200 m2 are available for rental beginning on April 1, 2024. Phases one and two of this amazing industrial park's development have been completed. Phase 2 is under ongoing, and apartments can be constructed precisely to tenant requirements. The excellent property is contemporary, situated near the R300, N1, N2, and surrounding major thoroughfares, and it is part of the well-established Blackheath Industrial district. Very close to the Zevenwacht Shopping Center, which is only a 10-minute walk away, and easily accessible public transportation. Numerous logistics and FMCG companies, as well as an increasing number of migrant enterprises relocating to the Western Cape, are drawn to this node.

The key features include:

- Various units ranging between 2,945m2 to 5,200m2 of total Gross Lettable Area (GLA)- Warehouse space- Office areas- Reception- Plenty of yard space with minimum depth of 35m to face of warehouse- Parking for visitors- Load bearing capacity up to 90kN- 5m depth canopy over all docking doors- FM3 flooring- Fire sprinkler system compliant- Backup pumps and tanks- 3-phase power with 250 Amps- Clear height of 9m to eaves- Electric fencing and controlled boom access.- Dock levelers and roller doors- Zoning: General Industrial 1- Rate: R85/m2 (gross rental excluding VAT)- Lease period: 3-5 years. Available from 1 April 2024.