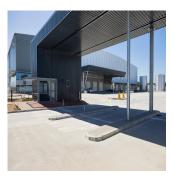

## ZAR 1584000.00

17653 qm

Tooms

🚐 bedrooms

bathrooms

car spaces

Starting on September 1, 2024, this spacious, cutting-edge industrial warehouse measuring 17,653 square meters in a desirable industrial area will be offered. This is a fantastic warehouse that meets all requirements. This amazing home is well-designed and contemporary. It boast of plenty of space, with a large yard and contemporary office space. It is quite ideally situated close to the N1 and N2, as well as adjacent arterial routes, and the airport. Numerous logistics and FMCG companies, as well as an increasing number of migrant enterprises relocating to the Western Cape, are drawn to this industrial hub.

The key features include:

Basic lease terms:

- 17,653m2 of total Gross Lettable Area (GLA)- Warehouse area: 17,600m2- Office area: 600m2- Yard area: 5,900m2- Ancillary area: 58m2- 6 Roller doors at dock height- 6 x 3-phase power charge points for forklifts- 500 KVA power on site with uninterrupted power supply.- Full climate control ventilation system- FM2 flooring compliant- Sprinkler system compliant to ASIB 12th edition- Backup pumps and tanks- 200kWp solar PV system- Clear height of 15.5m- Electric fencing and controlled access.- Zoning: General Industrial 1.