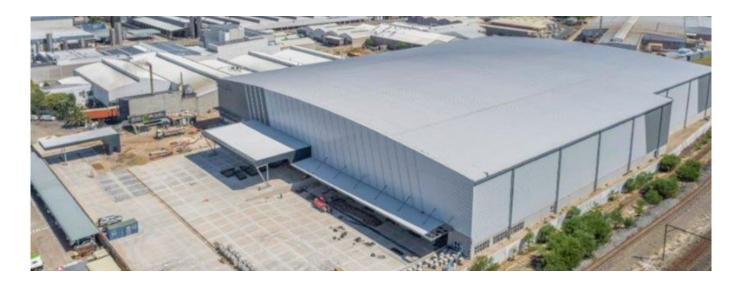

## ZAR 1584000.00

17653 qm

Tooms

🚐 bedrooms

bathrooms

car spaces

Starting on September 1, 2024, this spacious, cutting-edge industrial warehouse measuring 17,653 square meters in a desirable industrial area will be offered. This is a fantastic warehouse that meets all requirements. This amazing home is well-designed and contemporary. It boast of plenty of space, with a large yard and contemporary office space. It is quite ideally situated close to the N1 and N2, as well as adjacent arterial routes, and the airport. Numerous logistics and FMCG companies, as well as an increasing number of migrant enterprises relocating to the Western Cape, are drawn to this industrial hub.

The key features include:

Basic lease terms:

- 17,653m2 of total Gross Lettable Area (GLA)- Warehouse area: 17,600m2- Office area: 600m2- Yard area: 5,900m2- Ancillary area: 58m2- 6 Roller doors at dock height- 6 x 3-phase power charge points for forklifts- 500 KVA power on site with uninterrupted power supply.- Full climate control ventilation system- FM2 flooring compliant- Sprinkler system compliant to ASIB 12th edition- Backup pumps and tanks- 200kWp solar PV system- Clear height of 15.5m- Electric fencing and controlled access.- Zoning: General Industrial 1.