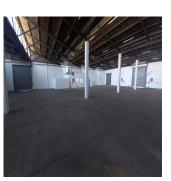

## ZAR 98000.00

1100 gm

Tooms

bedrooms

bathrooms

qm land area

car spaces

Epping Industrial 2, a well-located industrial warehouse near Cape Town International Airport, the N2 highway, and major roads, is for rent. It is situated on Bofors Circle, across from a fuel station. Numerous logistics and FMCG companies, as well as an increasing number of migrant enterprises relocating to the Western Cape, are drawn to this industrial hub.

The following make up the unit:

- 24 hour security- 4m high roller shutter doors with easy access- Fire safety hoses and extinguishers- Kitchenette- Reception- Individual offices and board room- Entertainment area with bar and balcony- 3-phase power with 100Amps- Electric fencing- 1810m2 total Gross Lettable Area. Available Immediately.