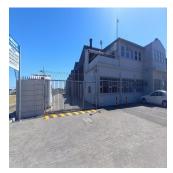

The following make up the unit:

- 24 hour security- 4m high roller shutter doors with easy access- Fire safety hoses and extinguishers- Kitchenette- Reception- Individual offices and board room- Entertainment area with bar and balcony- 3-phase power with 100Amps- Electric fencing- 1810m2 total Gross Lettable Area. Available Immediately.