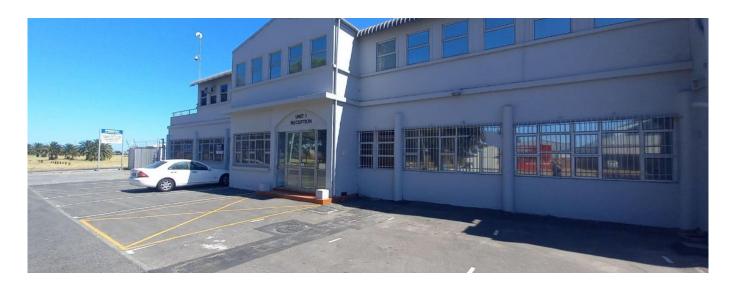

## ZAR 98000.00

1100 gm

Tooms

bedrooms

bathrooms

qm land area

car spaces

Epping Industrial 2, a well-located industrial warehouse near Cape Town International Airport, the N2 highway, and major roads, is for rent. It is situated on Bofors Circle, across from a fuel station. Numerous logistics and FMCG companies, as well as an increasing number of migrant enterprises relocating to the Western Cape, are drawn to this industrial hub.

The following make up the unit:

- 24 hour security- 4m high roller shutter doors with easy access- Fire safety hoses and extinguishers- Kitchenette- Reception- Individual offices and board room- Entertainment area with bar and balcony- 3-phase power with 100Amps- Electric fencing- 1810m2 total Gross Lettable Area. Available Immediately.