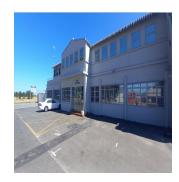

## ZAR 98000.00

1100 gm

Tooms

bedrooms

bathrooms

qm land area

car spaces

Epping Industrial 2, a well-located industrial warehouse near Cape Town International Airport, the N2 highway, and major roads, is for rent. It is situated on Bofors Circle, across from a fuel station. Numerous logistics and FMCG companies, as well as an increasing number of migrant enterprises relocating to the Western Cape, are drawn to this industrial hub.

The following make up the unit:

- 24 hour security- 4m high roller shutter doors with easy access- Fire safety hoses and extinguishers- Kitchenette- Reception- Individual offices and board room- Entertainment area with bar and balcony- 3-phase power with 100Amps- Electric fencing- 1810m2 total Gross Lettable Area. Available Immediately.