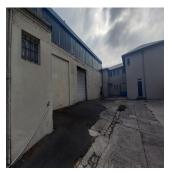

## A Neat Industrial Property For Rent In Elsies River Industrial

South Africa, Gauteng, Midrand, , , 7480,

MONTHLY RENTAL PRICE

## ZAR 109600.00

11 2192 gm

Tooms

bedrooms

bathrooms

qm land area

car spaces

A neat industrial warehouse with plenty of yard and office space totaling 2,192m2 is available TO LET immediately. The unit It is very conveniently located near Voortrekker Road and Jakes Gerwel Drive, the main arterial roads linking to the N1 and N2 freeways. This industrial node is attractive to many FMCG and logistics businesses and a growing number of semigration businesses moving to the Western Cape. The key features include:

- Large warehouse area- Plenty of office space with boardrooms and reception- Parking for visitors- 1 dock leveler- 1 roller shutter door with 4.5m height.- 3-phase power with 250 Amps- Eaves height of 6m- Zoning: General Industrial 1- Rate: R50/m2 (Net excluding VAT)- Lease period: 3-5 years-.