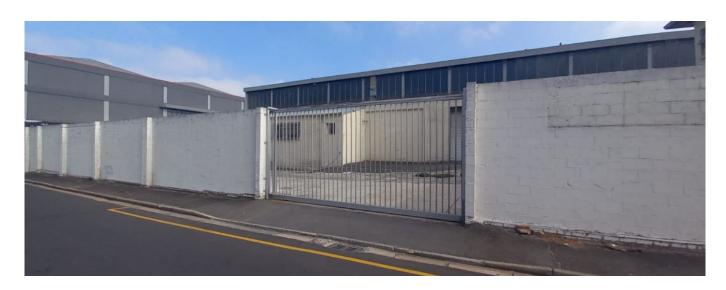

## A Neat Industrial Property For Rent In Elsies River Industrial

South Africa, Gauteng, Midrand, , , 7480,

MONTHLY RENTAL PRICE

## ZAR 109600.00

11 2192 gm

Tooms

bedrooms

bathrooms

qm land area

car spaces

A neat industrial warehouse with plenty of yard and office space totaling 2,192m2 is available TO LET immediately. The unit It is very conveniently located near Voortrekker Road and Jakes Gerwel Drive, the main arterial roads linking to the N1 and N2 freeways. This industrial node is attractive to many FMCG and logistics businesses and a growing number of semigration businesses moving to the Western Cape. The key features include:

- Large warehouse area- Plenty of office space with boardrooms and reception- Parking for visitors- 1 dock leveler- 1 roller shutter door with 4.5m height.- 3-phase power with 250 Amps- Eaves height of 6m- Zoning: General Industrial 1- Rate: R50/m2 (Net excluding VAT)- Lease period: 3-5 years-.