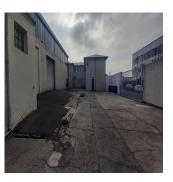

## A Neat Industrial Property For Rent In Elsies River Industrial

South Africa, Gauteng, Midrand, , , 7480,

MONTHLY RENTAL PRICE

## ZAR 109600.00

11 2192 gm

Tooms

bedrooms

bathrooms

qm land area

car spaces

A neat industrial warehouse with plenty of yard and office space totaling 2,192m2 is available TO LET immediately. The unit It is very conveniently located near Voortrekker Road and Jakes Gerwel Drive, the main arterial roads linking to the N1 and N2 freeways. This industrial node is attractive to many FMCG and logistics businesses and a growing number of semigration businesses moving to the Western Cape. The key features include: