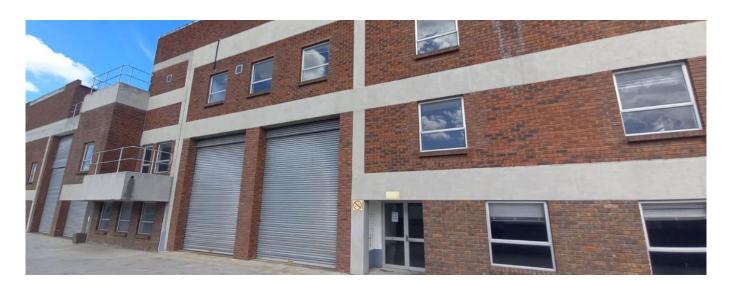

## ZAR 193000.00

3007 gm

rooms

bedrooms

bathrooms

car spaces

A 3,007-square-meter, two-story industrial warehouse with lots of office space and conference rooms is offered for immediate rental. It is well-lit. Situated in an industrial park, the property offers regulated and secure access 24/7. It is very conveniently situated close to the N1 and N2, as well as other major routes, off Robert Sobukwe Road and near the R300.Numerous logistics and FMCG companies, as well as an increasing number of migrant enterprises relocating to the Western Cape, are drawn to this industrial hub.

The key features include:-

3,007m2 of total Gross Lettable Area (GLA)- Warehouse area: +/-2,500m2- Office area: +/-500m2- Parking for visitors- 2 roller shutter doors at 5m height- Natural light from ceiling- Concrete flooring- Fire sprinkler system- 3-phase power with 630 Amps- Uninterrupted power supply (due to load shedding curtailment)- Ceiling height of 8m- Ramp with a weight restriction of 3 tons to upper level- Zoning: General Industrial 1- Rate: R60/m2 (net excluding VAT)- Lease period: 3-5 years- Available immediately. Get in touch with us right away to set up a private showing.