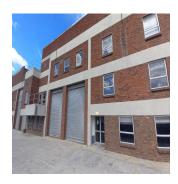

## ZAR 193000.00

3007 gm

rooms

bedrooms

bathrooms

car spaces

A 3,007-square-meter, two-story industrial warehouse with lots of office space and conference rooms is offered for immediate rental. It is well-lit. Situated in an industrial park, the property offers regulated and secure access 24/7. It is very conveniently situated close to the N1 and N2, as well as other major routes, off Robert Sobukwe Road and near the R300.Numerous logistics and FMCG companies, as well as an increasing number of migrant enterprises relocating to the Western Cape, are drawn to this industrial hub.

The key features include:-

3,007m2 of total Gross Lettable Area (GLA)- Warehouse area: +/-2,500m2- Office area: +/-500m2- Parking for visitors- 2 roller shutter doors at 5m height- Natural light from ceiling- Concrete flooring- Fire sprinkler system- 3-phase power with 630 Amps- Uninterrupted power supply (due to load shedding curtailment)- Ceiling height of 8m- Ramp with a weight restriction of 3 tons to upper level- Zoning: General Industrial 1- Rate: R60/m2 (net excluding VAT)- Lease period: 3-5 years- Available immediately. Get in touch with us right away to set up a private showing.