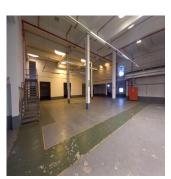

## ZAR 193000.00

3007 gm

rooms

bedrooms

bathrooms

car spaces

A 3,007-square-meter, two-story industrial warehouse with lots of office space and conference rooms is offered for immediate rental. It is well-lit. Situated in an industrial park, the property offers regulated and secure access 24/7. It is very conveniently situated close to the N1 and N2, as well as other major routes, off Robert Sobukwe Road and near the R300.Numerous logistics and FMCG companies, as well as an increasing number of migrant enterprises relocating to the Western Cape, are drawn to this industrial hub.

The key features include:-

3,007m2 of total Gross Lettable Area (GLA)- Warehouse area: +/-2,500m2- Office area: +/-500m2- Parking for visitors- 2 roller shutter doors at 5m height- Natural light from ceiling- Concrete flooring- Fire sprinkler system- 3-phase power with 630 Amps- Uninterrupted power supply (due to load shedding curtailment)- Ceiling height of 8m- Ramp with a weight restriction of 3 tons to upper level- Zoning: General Industrial 1- Rate: R60/m2 (net excluding VAT)- Lease period: 3-5 years- Available immediately. Get in touch with us right away to set up a private showing.