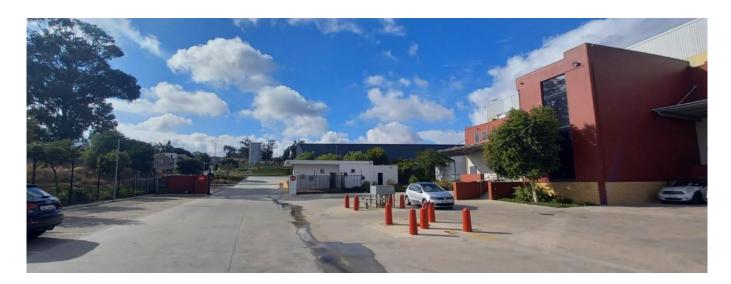

## NGN 10371793.40

Tooms

bedrooms

bathrooms

1436 gm

qm land area

car spaces

A 1,436-square-meter, excellently displayed modern industrial warehouse located in a premier industrial park is up for grabs on March 1, 2024. This amazing warehouse is well-designed and contemporary. It has plenty of space, with a large yard and contemporary office space. It is ideally situated near the N1 and other major roads.

The key features include:

- 1,436m2 of total Gross Lettable Area (GLA)- Office area: +/-150m2- Reception- Parking for visitors- 2 dock levelers with roller doors and canopy-Full climate control ventilation system- FM3 flooring- Fire sprinkler system compliant- Backup pumps and tanks- 3-phase power with 180 Amps-Clear height of 11m to roof eaves- Electric fencing and controlled access- Zoning: General Industrial 1- Rate: R85/m2 (net excluding VAT) - Lease period: 3-5 years- Available from 1 March 2024. Please contact us today to set up a viewing appointment or discuss your property requirements.