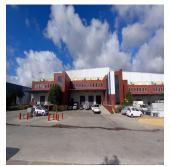

## NGN 10371793.40

Tooms

bedrooms

bathrooms

1436 gm

qm land area

car spaces

A 1,436-square-meter, excellently displayed modern industrial warehouse located in a premier industrial park is up for grabs on March 1, 2024. This amazing warehouse is well-designed and contemporary. It has plenty of space, with a large yard and contemporary office space. It is ideally situated near the N1 and other major roads.

The key features include:

- 1,436m2 of total Gross Lettable Area (GLA)- Office area: +/-150m2- Reception- Parking for visitors- 2 dock levelers with roller doors and canopy-Full climate control ventilation system- FM3 flooring- Fire sprinkler system compliant- Backup pumps and tanks- 3-phase power with 180 Amps-Clear height of 11m to roof eaves- Electric fencing and controlled access- Zoning: General Industrial 1- Rate: R85/m2 (net excluding VAT) - Lease period: 3-5 years- Available from 1 March 2024. Please contact us today to set up a viewing appointment or discuss your property requirements.