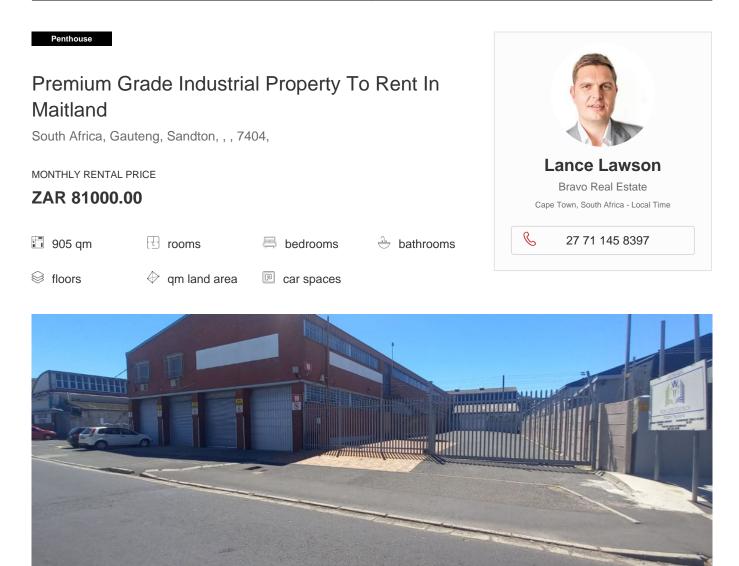

1,800m2 // Stand alone // Yard // 4.5m height // 250 Amps.A split level industrial unit is available in a safe area and in a well located area, close to Jakes Gerwel Drive and the N1 & N2 freeways.

Key property features include:

• Office and reception • Plenty of yard space • 2 x roller shutter doors, 1 with internal dock height.• 4.5m height to eaves • Full perimeter electric fence • 3-phase power with 250 amps• Load Shedding Curtailment (NO LOAD SHEDDING) • Steel roof with insulation• Sprinkler system • Zoning: Mixed Use 2 with Industrial Usage Basic lease terms:

• Gross Lettable Area (GLA): 1,800m2• Lease period: 3-5 years• Rate: R45/m2 (net ex VAT)• Availability: immediately. Call the agent today to arrange a viewing.

Available From: 09.03.2024

| Floor: 4 | Floors: 4 | Year Built: 2017 | Car Spaces: 4 | Year Of Construction: 2017 | Type: Office |
|----------|-----------|------------------|---------------|----------------------------|--------------|
|----------|-----------|------------------|---------------|----------------------------|--------------|