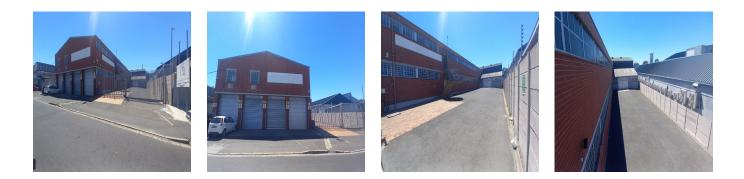

1,800m2 // Stand alone // Yard // 4.5m height // 250 Amps.A split level industrial unit is available in a safe area and in a well located area, close to Jakes Gerwel Drive and the N1 & N2 freeways.

Key property features include:

• Office and reception • Plenty of yard space • 2 x roller shutter doors, 1 with internal dock height.• 4.5m height to eaves • Full perimeter electric fence • 3-phase power with 250 amps• Load Shedding Curtailment (NO LOAD SHEDDING) • Steel roof with insulation• Sprinkler system • Zoning: Mixed Use 2 with Industrial Usage Basic lease terms:

• Gross Lettable Area (GLA): 1,800m2• Lease period: 3-5 years• Rate: R45/m2 (net ex VAT)• Availability: immediately. Call the agent today to arrange a viewing.

Available From: 09.03.2024

| Floor: 4 | Floors: 4 | Year Built: 2017 | Car Spaces: 4 | Year Of Construction: 2017 | Type: Office |
|----------|-----------|------------------|---------------|----------------------------|--------------|
|----------|-----------|------------------|---------------|----------------------------|--------------|