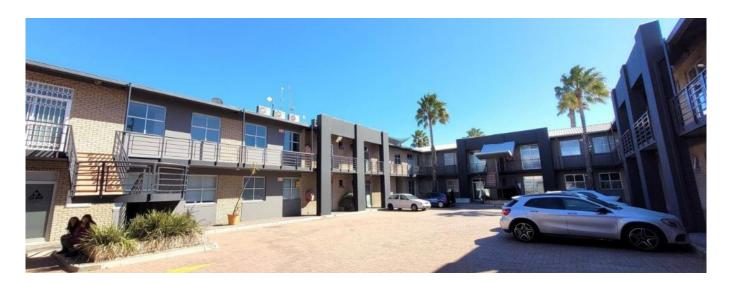

## Secured Commercial Property For Rent In Marconi Beam Industria

South Africa, Gauteng, Midrand, , , ,

MONTHLY RENTAL PRICE

## **ZAR 6375.00**

75 qm Tooms

bedrooms

bathrooms

Frazzitta Business Park is a secure business park consisting of small to medium sized office units in Milnerton. The park is security controlled and offers secure parking bays. Easy access to Koeberg Road, the N7 and the N1.

Ground floor unit

The unit includes:

- Air-conditioning
- 3 offices plus an open plan area
- 1 kitchenette- 1 bathroom-

2 open parking bays- prepaid electricity

All prices quoted are excluding VAT.

Available immediately.