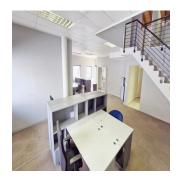

Key features of this unit include:

- A spacious, open-plan office area on the first level, enhanced with a boardroom with a stylish glass door, and an additional room perfect for management or server needs.
- A loft area on the upper level, ideal for training sessions or as an additional workspace.
- A private balcony, providing a refreshing outdoor space.
- Convenience with two restrooms, each fitted with hand wash basins.
- Kitchen area with built-in cupboards.