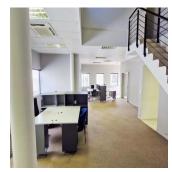

#### Property export

Explore the chance to enhance your company's visibility by taking a lease at Time Business Park, an office building in Blouberg, Table View. This amazing first-floor property, which is roughly 213 square meters in size, provides a striking and polished environment for your company to operate in.

Key features of this unit include:

- A spacious, open-plan office area on the first level, enhanced with a boardroom with a stylish glass door, and an additional room perfect for management or server needs.
- A loft area on the upper level, ideal for training sessions or as an additional workspace.
- A private balcony, providing a refreshing outdoor space.
- Convenience with two restrooms, each fitted with hand wash basins.
- Kitchen area with built-in cupboards.