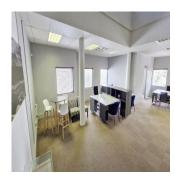

#### Property export

Explore the chance to enhance your company's visibility by taking a lease at Time Business Park, an office building in Blouberg, Table View. This amazing first-floor property, which is roughly 213 square meters in size, provides a striking and polished environment for your company to operate in.

Key features of this unit include:

- A spacious, open-plan office area on the first level, enhanced with a boardroom with a stylish glass door, and an additional room perfect for management or server needs.
- A loft area on the upper level, ideal for training sessions or as an additional workspace.
- A private balcony, providing a refreshing outdoor space.
- Convenience with two restrooms, each fitted with hand wash basins.
- Kitchen area with built-in cupboards.