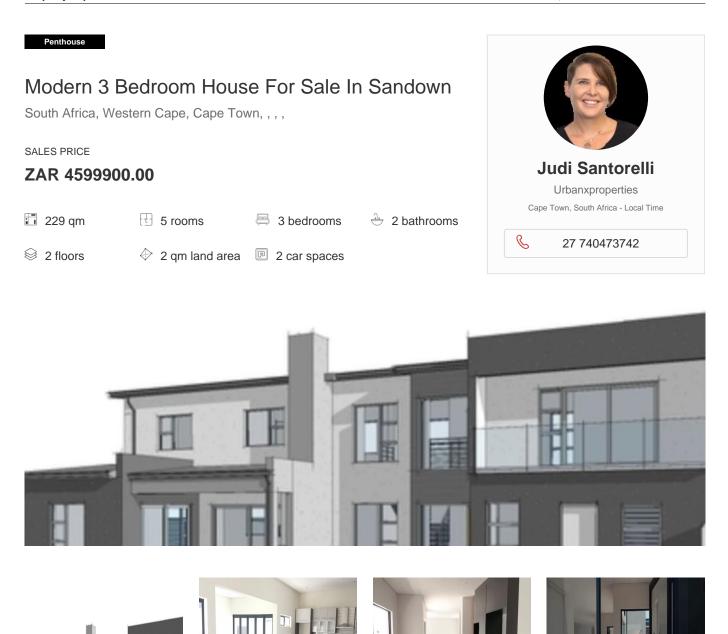

## Property export

A DREAM HOME FOR ENTERTAINERS, MODERN, OPEN PLAN WITH SPACIOUS BEDROOMS AND DETAILS EVERYWHERE.The developer has more than 25 years of experience making sure that every space is well-planned to maximize living comfort. giving careful consideration to every area and the need in each room. Located on a sizable corner plot across from the soon-to-be-completed Alora estate in the Sandown Enclave provides greater value and safety for this property. Garages 2 Bedrooms 3 (upstairs)- main bedroom plus balcony- 2 spacious bedrooms Bathrooms 2.5 - MAIN EN SUITE (UPSTAIRS) - LARGE FAMILY BATHROOM (UPSTAIRS) - GUEST CLOAKROOM (DOWNSTAIRS) - DOUBLE VOLUME ENTRANCE - STUDY AREA (DOWNSTAIRS) WITH MULTIPLE PLUG POINTS - GARAGE (ELECTRICAL SET UP FOR INVERTER/SOLAR PLUS SEPARATE LAUNDRY) - GOURMET SIZE OVEN AND HOB (GAS) 750cm - LARGE SCULLERY - HOA REGULATED \*NOTE IMAGES FOR REFERANCE ONLY; MAY DIFFER SLIGHTLY\* **Property Overview** Listing Number - 113536329 Type of Property - House Street Address - 25 Candlewood Crescent, Sandown Description - New Development, Freestanding, Multi Storey Lifestyle - Suburban Erf - Size375 m<sup>2</sup> Floor - Area229 m<sup>2</sup> Levies - R 275Rates and Taxes R 1 500 Coverage - 63 % Available From: 27.02.2024