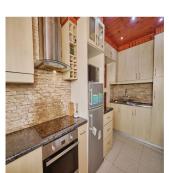

## ZAR 1450000.00

163 gm

5 rooms

3 bedrooms

2 bathrooms

2 qm land area

2 car spaces

Visit this gorgeous faced brick corner site in Mitchell's Plain's highly sought-after Weltevreden Park.

The mosque is within walking distance, and there are many other well-liked amenities nearby. An enclosed braai room can be reached through a triple tandem garage. There is a patio door leading from the braai room out to the pool area. An entertainer's dream come true in the summertime. Even better, though, is the covered braai area that's perfect for any weather conditions year-round. There are three bedrooms, two bathrooms, a large living room, an open kitchen, and a separate dining space. Additionally, you have direct entrance from the garage into the house, which is fantastic for winter rainy weather and security reasons. Give me a call right away to set up a viewing so you don't miss out.