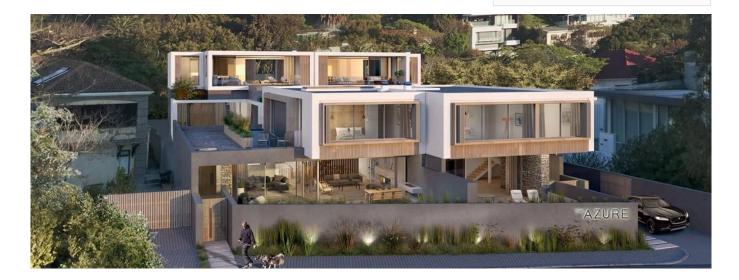

The four residences are works of contemporary architecture, integrated into their surroundings through the use of natural materials and simple primal forms. As homes in one of the country's prime seaside locations, they are designed to combine simplicity and sophistication, relaxation and urbanity. With a strong flow between the inside and outside, the homes are connected to magnificent views on all sides. At the heart of each building is a green space – either a water-wise garden or courtyard – that continues nature's presence into the interior of each residence.

Available From: 02.05.2019

Floors: 4 Floor: 4 Year Built: 2017 Car Spaces: 4 Year Of Construction: 2017 Type: Office

Nestled between Lion's Head, The Twelve Apostles and Camps Bay Beach, The Azure offers a sophisticated and relaxed lifestyle with contemporary yet timeless design. Four landmark residences in the heart of Camps Bay Village, just 150m from the beach.