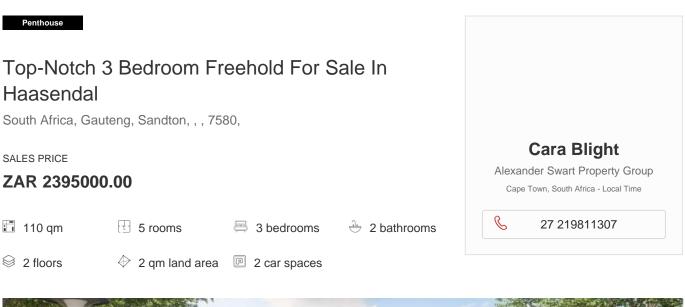

This is your chance to establish a home on a safe estate in the center of Kuils River. Wouldn't it be nice to return home to wide open spaces, parks, ponds, and views in plenty, where kids may play outside and ride their bicycles with no restrictions, and where winding walks carry you beneath stone pine trees?Stonepine Crescent is a great area to start a family or a young couple looking to make their first investment in their future and become part of a vibrant community.

This is a brand new development with off-plan opportunities, ready for occupation between May and December this year.

Available From: 22.02.2024

Floors: 4

Floor: 4

Year Built: 2017

Car Spaces: 4

Year Of Construction: 2017

Type: Office

## Amenities

ID

Property ID

Reception Area

## **Outdoor Amenities**