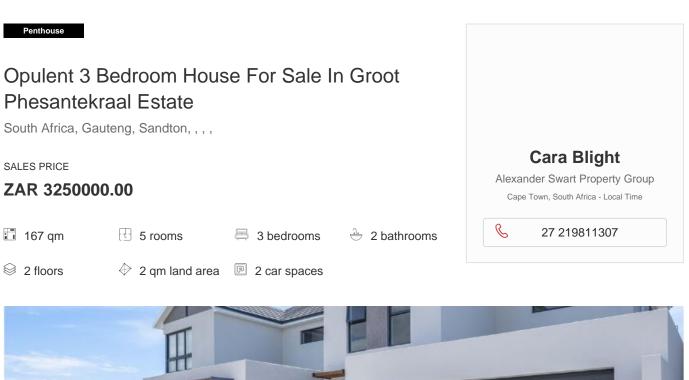

## Property export

Type: Office

Situated within a gated community, Wheatfields Estate is a collection of uniquely designed residences. Adjacent to Curro Durbanville, there are kid-friendly play grounds and lovely planted gardens. The security estate will have 24/7 manned security gate, perimeter electric fencing, CCTV cameras and state of the art access control.Own this uniquely designed 3 bedroom home for R3 250 000 (no transfer duty payable). Estimated occupation between July and September 2024. R100 000 deposit payable. Design highlights include: Engineered stone tops in kitchen Defy hob/oven and extractor included Tiles in living areas and laminate flooring in bedrooms Hansgrohe taps Geberit and Duravit sanitaryware Solar geysers with geyser timer Aluminium windows and doors Smart metering for electricity and water Stainless steel built-in braai Fibre ready Make the call today to set up your appointment on site. Available From: 19.02.2024