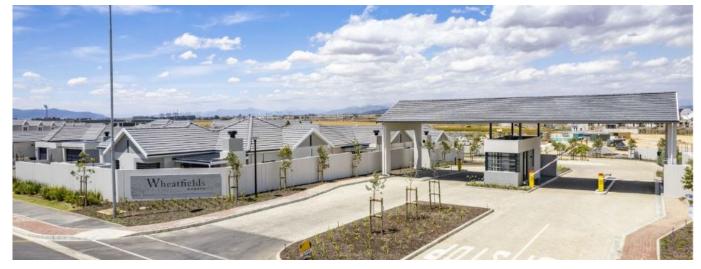

Wheatfields Estate is a collection of 152 distinctively designed homes in a secure estate right next to the new Curro Durbanville High School in Groot Phesantekraal Estate in Durbanville. The security estate will have a 24/7 manned security gate, perimeter electric fencing, CCTV cameras and state of the art access control. Own a uniquely designed 3 bedroom, 2 bathrooms, double garage home for R3,27m. Estimated occupation between July and September 2024. No interim interest payable. No transfer duty. Design highlights include: Engineered stone tops in kitchenDefy hob/oven and extractor includedTiles in living areas and laminate flooring in bedroomsHansgrohe tapsGeberit and Duravit sanitywareSolar geysers with geyser timerAluminium windows and doorsSmart metering for electricity and waterStainless steel built-in braaiFibre readyMake the call today to set up your appointment on site.