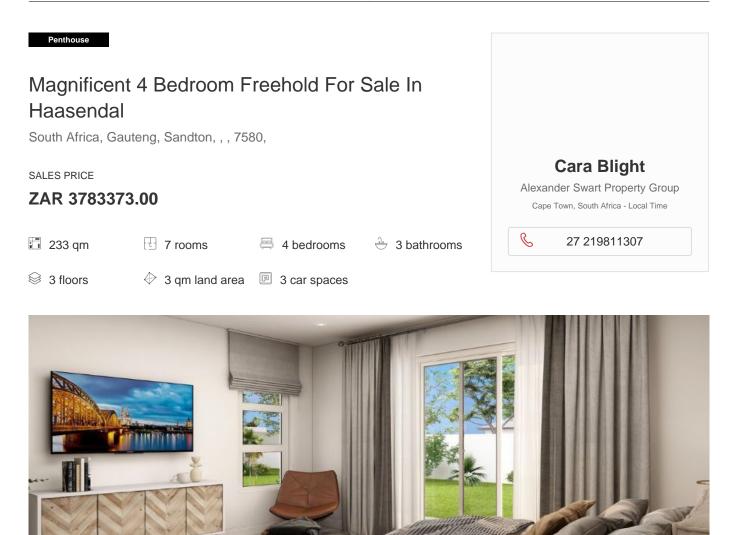

Brand new Plot & Plan Development offering various plans to choose from on plots varying between 814 squares - 1 523 squares. Homes between 212 squares and 296 squares. Choose between 3 and 4 bedrooms with high-end finishes including granite tops, study, built-in-braai, separate sculleries, downlights, HansGrohe taps, Geberit sanware, laminate flooring, Smeg gas stoves, aluminium front and back doors and windows, stacker doors, automated garage doors to name a few. Estimated completion date is in the 3rd quarter of 2024 if you buy now.