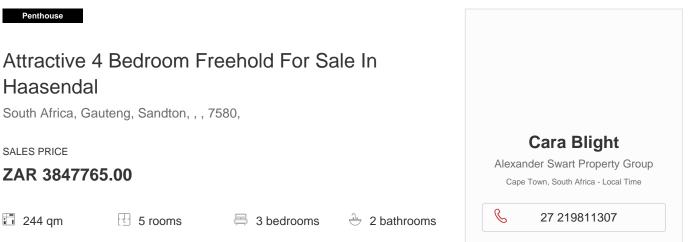

😂 2 floors

2 qm land area 2 car spaces

This is not your average new development as this will be the last time that one will see plots of this proportion going to market in the Northern Suburbs of Cape Town.The views from Vredenheim Close in Haasendal are breathtakingly stunning.In total we will have 42 plot and plan opportunities in Vredenheim Close. Plot size ranges from 814 squares to 1123 squares and houses from 185 squares to 294 squares.Civils have started and all internal roads should be done by next year March when we can start construction of the houses.Estimated occupation date is September 2023.No transfer cost or transfer duty payable. That alone is a saving of approximately R300 000.R50 000 deposit is payable on signature of contract.Space to live. Space to relax. Space to entertain. Space to breath. Space to be.