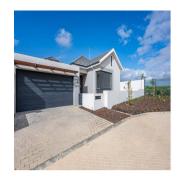

## R 3850000.00

187 qm

5 rooms

3 bedrooms

⊕ 2 bathrooms

♦ 2 qm land area
₽ 2 car spaces

Wheatfields Estate is a collection of distinctively designed homes, set in a secure gated estate, perfect for those who seek more from life.Bordered by a beautiful green belt and ideally situated close to wine farms and a choice of excellent schools with shopping destinations nearby. The security estate will have 24/7 manned security gate, perimeter electric fencing, CCTV cameras and state of the art access control. Own this uniquely designed home for R3 840 000 (no transfer duty payable). Estimated occupation July to September 2024. R100 000 deposit payable.

Design highlights include:

Engineered stone tops in kitchen

Defy hob/oven and extractor included

Tiles in living areas and laminate flooring in bedrooms

Hansgrohe taps

Geberit and Duravit sanityware

Solar geysers with geyser timer

Aluminium windows and doors

Smart metering for electricity and water

Stainless steel built-in braai

Fibre ready

Make the call today to set up your appointment on site.

Available From: 17.02.2024

Floor: 4 Floors: 4 Year Built: 2017 Car Spaces: 4 Year Of Construction: 2017 Type: Office