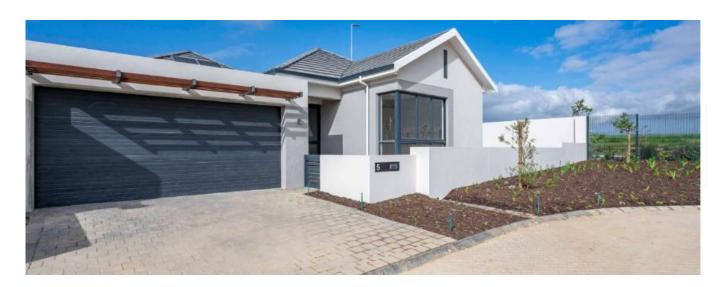

## R 3850000.00

187 qm

5 rooms

3 bedrooms

⊕ 2 bathrooms

♦ 2 qm land area
₽ 2 car spaces

Wheatfields Estate is a collection of distinctively designed homes, set in a secure gated estate, perfect for those who seek more from life.Bordered by a beautiful green belt and ideally situated close to wine farms and a choice of excellent schools with shopping destinations nearby. The security estate will have 24/7 manned security gate, perimeter electric fencing, CCTV cameras and state of the art access control. Own this uniquely designed home for R3 840 000 (no transfer duty payable). Estimated occupation July to September 2024. R100 000 deposit payable.

Design highlights include:

Engineered stone tops in kitchen

Defy hob/oven and extractor included

Tiles in living areas and laminate flooring in bedrooms

Hansgrohe taps

Geberit and Duravit sanityware

Solar geysers with geyser timer

Aluminium windows and doors

Smart metering for electricity and water

Stainless steel built-in braai

Fibre ready

Make the call today to set up your appointment on site.

Available From: 17.02.2024

Floor: 4 Floors: 4 Year Built: 2017 Car Spaces: 4 Year Of Construction: 2017 Type: Office