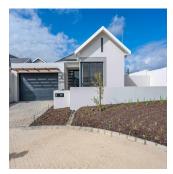

## R 3850000.00

187 qm

5 rooms

3 bedrooms

⊕ 2 bathrooms

♦ 2 qm land area
₽ 2 car spaces

Wheatfields Estate is a collection of distinctively designed homes, set in a secure gated estate, perfect for those who seek more from life.Bordered by a beautiful green belt and ideally situated close to wine farms and a choice of excellent schools with shopping destinations nearby. The security estate will have 24/7 manned security gate, perimeter electric fencing, CCTV cameras and state of the art access control. Own this uniquely designed home for R3 840 000 (no transfer duty payable). Estimated occupation July to September 2024. R100 000 deposit payable.

Design highlights include:

Engineered stone tops in kitchen

Defy hob/oven and extractor included

Tiles in living areas and laminate flooring in bedrooms

Hansgrohe taps

Geberit and Duravit sanityware

Solar geysers with geyser timer

Aluminium windows and doors

Smart metering for electricity and water

Stainless steel built-in braai

Fibre ready

Make the call today to set up your appointment on site.

Available From: 17.02.2024

Floor: 4 Floors: 4 Year Built: 2017 Car Spaces: 4 Year Of Construction: 2017 Type: Office