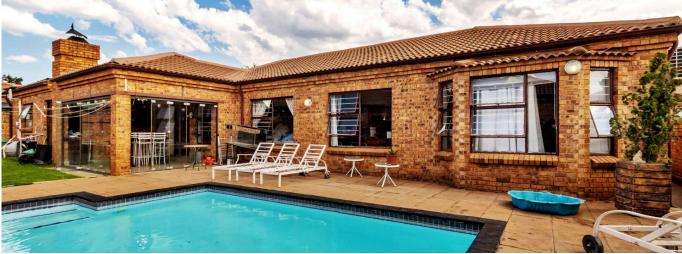

This low maintenance simplex cluster is situated in one of the most sought after complexes in North Riding. On Entering the home that is naturally filled with an abundance of light, you are presented with an open plan, beautifully tiled lounge and dining room. The lounge goes through to an enclosed patio with a built-in braai and bar area overlooking the garden and salt chlorinated, solar heated swimming pool. A large main bedroom offers a full en-suit bathroom with heated towel rails, the bath is equipped with jets for relaxation. The other 2 bedrooms have BIC and share a stunning new bathroom. The kitchen has granite counter tops with plenty of cupboard space and offers a separate scullery. A double automated garage with 2 additional parking's. Fibre ready. Call today to view this property