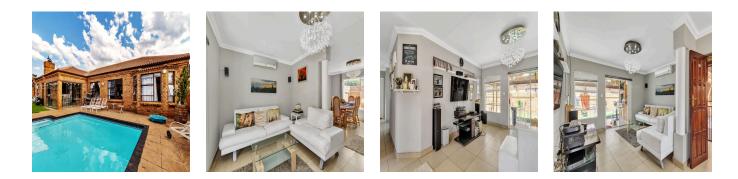

This low maintenance simplex cluster is situated in one of the most sought after complexes in North Riding. On Entering the home that is naturally filled with an abundance of light, you are presented with an open plan, beautifully tiled lounge and dining room. The lounge goes through to an enclosed patio with a built-in braai and bar area overlooking the garden and salt chlorinated, solar heated swimming pool. A large main bedroom offers a full en-suit bathroom with heated towel rails, the bath is equipped with jets for relaxation. The other 2 bedrooms have BIC and share a stunning new bathroom. The kitchen has granite counter tops with plenty of cupboard space and offers a separate scullery. A double automated garage with 2 additional parking's. Fibre ready. Call today to view this property