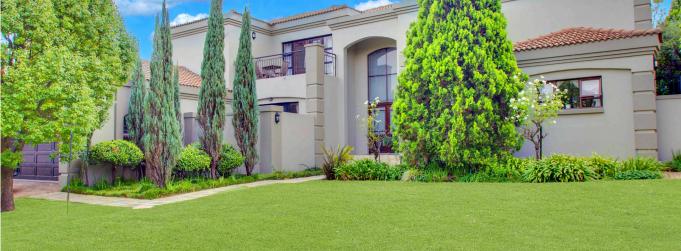

The double volume entrance leads into 3 reception areas. A well-covered terrace that looks out over the garden and pool with an irrigated garden is accessible from the dining room and lounge areas. Jo-Jo Thank you. The TV lounge has a fireplace, and the lounges are air-conditioned. A gas braai is constructed into the patio. The granite-topped kitchen has a central island, an electric and gas burner, lots of cabinet space, and a separate scullery. There are three en suite bedrooms upstairs. With a walk-in closet and a spacious bathroom, the main bedroom opens to a partially covered balcony with views of the garden and pool. There is a private balcony off the study. In the garden, there are two bedrooms with private bathrooms situated outside the main house. A double electric garage with plenty of cupboard space is included. Contact us today for an exclusive private viewing,