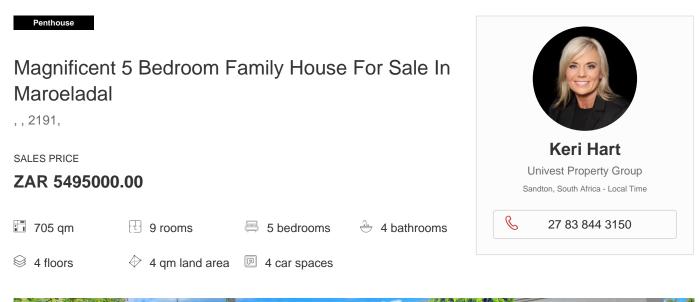

Available From: 08.02.2024

| Floor: 4 | Floors: 4 | Year Built: 2017 | Car Spaces: 4 | Year Of Construction: 2017 | Type: Office |
|----------|-----------|------------------|---------------|----------------------------|--------------|
|----------|-----------|------------------|---------------|----------------------------|--------------|

## Amenities

| ID                | Property ID        | Air Conditioning | Built In Wardrobes |
|-------------------|--------------------|------------------|--------------------|
| Ensuite           | Entertainment Room | Intercom         | Lounge             |
| Open Fireplace    |                    |                  |                    |
|                   |                    |                  |                    |
| Outdoor Amenities |                    |                  |                    |
| 24 Hour Security  | Garage             | Garden           | Open Car Spaces    |
| Swimming Pool     |                    |                  |                    |