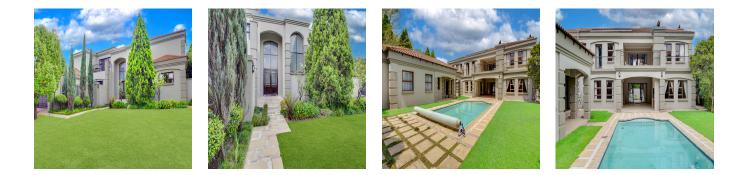

The double volume entrance leads into 3 reception areas. A well-covered terrace that looks out over the garden and pool with an irrigated garden is accessible from the dining room and lounge areas. Jo-Jo Thank you. The TV lounge has a fireplace, and the lounges are air-conditioned. A gas braai is constructed into the patio. The granite-topped kitchen has a central island, an electric and gas burner, lots of cabinet space, and a separate scullery. There are three en suite bedrooms upstairs. With a walk-in closet and a spacious bathroom, the main bedroom opens to a partially covered balcony with views of the garden and pool. There is a private balcony off the study. In the garden, there are two bedrooms with private bathrooms situated outside the main house. A double electric garage with plenty of cupboard space is included. Contact us today for an exclusive private viewing,