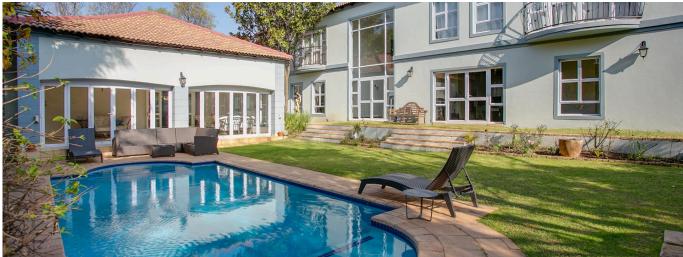

North facing home with easy flow and large all season patio/entertainers room with built-in braai. 5 Bedrooms, 3 of which are en-suite and master bedroom with walk-in wardrobe and full bathroom. 4 Family bedrooms upstairs with guest suite set in private wing of the house downstairs. Generator, prepaid electricity, staff accommodation with kitchenette,airconditioned, 3 garages.

## **Outdoor Amenities**

| 24 Hour Security | Clubhouse       | Garage     | Garden         |
|------------------|-----------------|------------|----------------|
| Golf Court       | Open Car Spaces | Open Space | Secure Parking |
| Swimming Pool    | Tennis Court    |            |                |