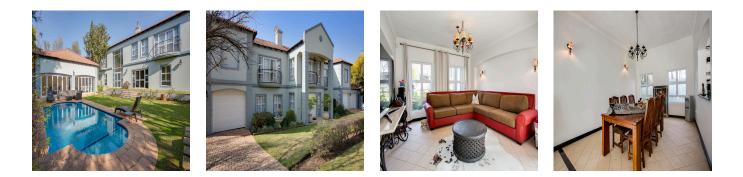

North facing home with easy flow and large all season patio/entertainers room with built-in braai. 5 Bedrooms, 3 of which are en-suite and master bedroom with walk-in wardrobe and full bathroom. 4 Family bedrooms upstairs with guest suite set in private wing of the house downstairs. Generator, prepaid electricity, staff accommodation with kitchenette,airconditioned, 3 garages.

## Amenities

| ID                 | Property ID | Air Conditioning   | Balcony        |
|--------------------|-------------|--------------------|----------------|
| Built In Wardrobes | Ensuite     | Entertainment Room | Intercom       |
| Laundry Area       | Lounge      | Maids Room         | Open Fireplace |
| Study Room         |             |                    |                |