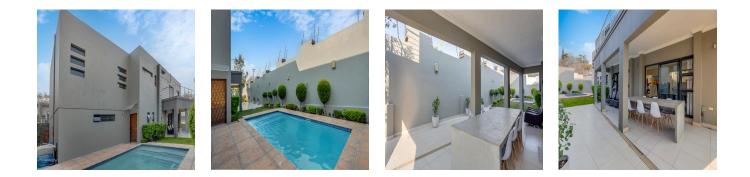

There are two entrances that lead to a cluster of high-end features and fittings. The dining room and living room both have steel-shutter doors that lead out to the patio. There is a small yard with a pool that is easy to take care of. The whole room is tiled with beautiful tiles. There is an electric stove and oven in the kitchen, as well as a fridge with two doors and a microwave. It has a breakfast nook in the middle with a center table and bar stools. There is a washer and a sink in the scullery. The three bedrooms are on the second floor. Each has its own bathroom, lots of closet space, and a sleeping lounge. Every bedroom has a porch, and every window has a steel shutter. This is complete with a double garage, staff housing and guest loo.