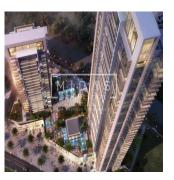

## USD 2520888.00

□ 1 bedrooms ⊕ 1 bathrooms

Beautiful 1 Bedroom Apartment In Boulevard Crescent, Downtown Dubai. Twin tower development featuring 307 apartments. BLVD Crescent comprises two towers of 39 and 21 storeys. One to three bedroom apartments \* Amenities include a landscaped podium offering an infinity pool and gym. Estimated Completion - Jan 2019 BLVD Crescent is a brand-new residential development within Downtown Dubai, billed as 'The Centre of Now. The 500-acre community, today the world's most visited lifestyle and shopping destination, is an urban masterpiece.

Available From: 01.01.1970

Floor: 4 Floors: 4 Year Built: 2017 Car Spaces: 4 Year Of Construction: 2017 Type: Office

BLVD Crescent is located halfway down Sheikh Mohammed bin Rashid Boulevard, across from the The Opera District. Downtown Dubai hosts a wide range of festivities year-round including the Downtown Dubai New Year's Eve Gala, the Dubai Festival of Lights, Emirates Classic Car Festival and The Parade – Downtown Dubai, UAE National Day.