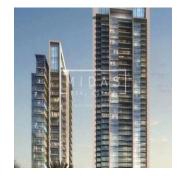

## USD 2520888.00

□ 1 bedrooms ⊕ 1 bathrooms

Beautiful 1 Bedroom Apartment In Boulevard Crescent, Downtown Dubai. Twin tower development featuring 307 apartments. BLVD Crescent comprises two towers of 39 and 21 storeys. One to three bedroom apartments \* Amenities include a landscaped podium offering an infinity pool and gym. Estimated Completion - Jan 2019 BLVD Crescent is a brand-new residential development within Downtown Dubai, billed as 'The Centre of Now. The 500-acre community, today the world's most visited lifestyle and shopping destination, is an urban masterpiece.

Available From: 01.01.1970

Floor: 4 Floors: 4 Year Built: 2017 Car Spaces: 4 Year Of Construction: 2017 Type: Office

BLVD Crescent is located halfway down Sheikh Mohammed bin Rashid Boulevard, across from the The Opera District. Downtown Dubai hosts a wide range of festivities year-round including the Downtown Dubai New Year's Eve Gala, the Dubai Festival of Lights, Emirates Classic Car Festival and The Parade – Downtown Dubai, UAE National Day.