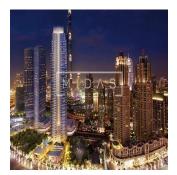

## USD 2520888.00

□ 1 bedrooms ⊕ 1 bathrooms

Beautiful 1 Bedroom Apartment In Boulevard Crescent, Downtown Dubai. Twin tower development featuring 307 apartments. BLVD Crescent comprises two towers of 39 and 21 storeys. One to three bedroom apartments \* Amenities include a landscaped podium offering an infinity pool and gym. Estimated Completion - Jan 2019 BLVD Crescent is a brand-new residential development within Downtown Dubai, billed as 'The Centre of Now. The 500-acre community, today the world's most visited lifestyle and shopping destination, is an urban masterpiece.

Available From: 01.01.1970

Floor: 4 Floors: 4 Year Built: 2017 Car Spaces: 4 Year Of Construction: 2017 Type: Office

BLVD Crescent is located halfway down Sheikh Mohammed bin Rashid Boulevard, across from the The Opera District. Downtown Dubai hosts a wide range of festivities year-round including the Downtown Dubai New Year's Eve Gala, the Dubai Festival of Lights, Emirates Classic Car Festival and The Parade – Downtown Dubai, UAE National Day.