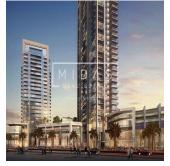

## USD 2520888.00

□ 1 bedrooms ⊕ 1 bathrooms

Beautiful 1 Bedroom Apartment In Boulevard Crescent, Downtown Dubai. Twin tower development featuring 307 apartments. BLVD Crescent comprises two towers of 39 and 21 storeys. One to three bedroom apartments \* Amenities include a landscaped podium offering an infinity pool and gym. Estimated Completion - Jan 2019 BLVD Crescent is a brand-new residential development within Downtown Dubai, billed as 'The Centre of Now. The 500-acre community, today the world's most visited lifestyle and shopping destination, is an urban masterpiece.

Available From: 01.01.1970

Floor: 4 Floors: 4 Year Built: 2017 Car Spaces: 4 Year Of Construction: 2017 Type: Office

BLVD Crescent is located halfway down Sheikh Mohammed bin Rashid Boulevard, across from the The Opera District. Downtown Dubai hosts a wide range of festivities year-round including the Downtown Dubai New Year's Eve Gala, the Dubai Festival of Lights, Emirates Classic Car Festival and The Parade – Downtown Dubai, UAE National Day.