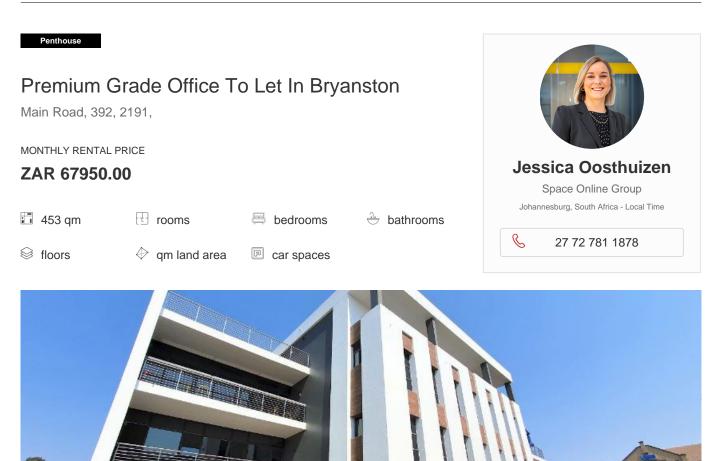

The main building, Main Straight, is of the highest quality and is located in a great spot on Bryanston's busy Main Road. Five different buildings, four of which are single-tenanted and one of which is multi-tenanted. This house is close to many useful places, such as shopping malls, gyms, restaurants, bars, and coffee shops. Main Straight is located between William Nicol Drive and Witkoppen Road, making it easy to get to the N1 highway.

There are many nice things about the building, such as green features that save energy, security that is on duty 24 hours a day, backup power, elevators for people with disabilities, and a great frontage and signage chance right on Main Road.